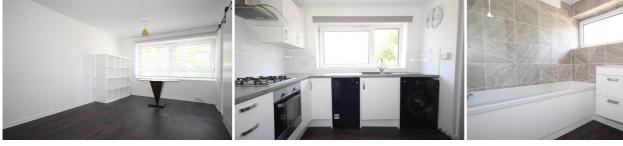

## **KEY FEATURES**

• SECOND FLOOR FLAT • LIVING/DINING ROOM • REFITTED KITCHEN WITH APPLIANCES • DOUBLE BEDROOM • REFITTED BATHROOM • GAS HEATING • DOUBLE GLAZING • UNFURNISHED • FIVE WEEK TENANCY DEPOSIT REQUIRED • EPC RATING:- D65

## Description

Situated on the second floor this spacious refurbished flat offers immaculate light and airy accommodation with a refitted kitchen and refitted bathroom.

The accommodation comprises of communal entrance hall, accessed via a security entry system, with stairs to the top floor, personal entrance hall with storage cupboard, living/dining room with hard flooring, refitted kitchen with appliances, double bedroom, refitted three piece white bathroom suite, gas heating, double glazing, communal garden and residents parking.