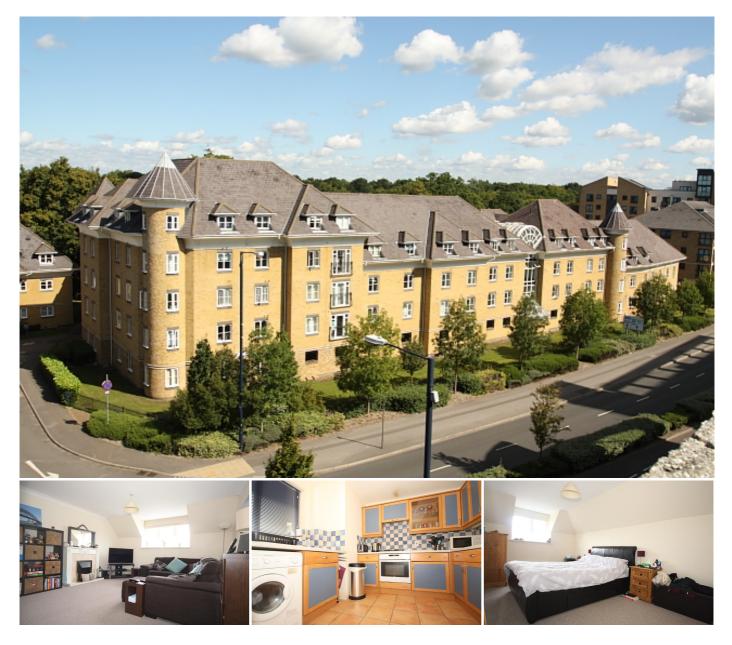

**1 Bedroom Flat for Rent - £875 per month** Century Court, Victoria Way, Woking, Surrey, GU21 6DR

## Description

A well appointed and spacious one bedroom top floor flat, located in a highly convenient central position, just a stone's throw from Woking town centre and mainline station.

The property forms part of a gated courtyard with communal grounds that adjoin the Basingstoke canal. The accommodation comprises, communal entrance hall with security entry phone system, private entrance hall, large living room with fireplace and views over the Basingstoke canal, modern kitchen with built in integral appliances, double bedroom with built in wardrobe, four piece bathroom with shower cubicle, gas radiator heating, double glazing, good neutral décor and carpets, gated & allocated parking.