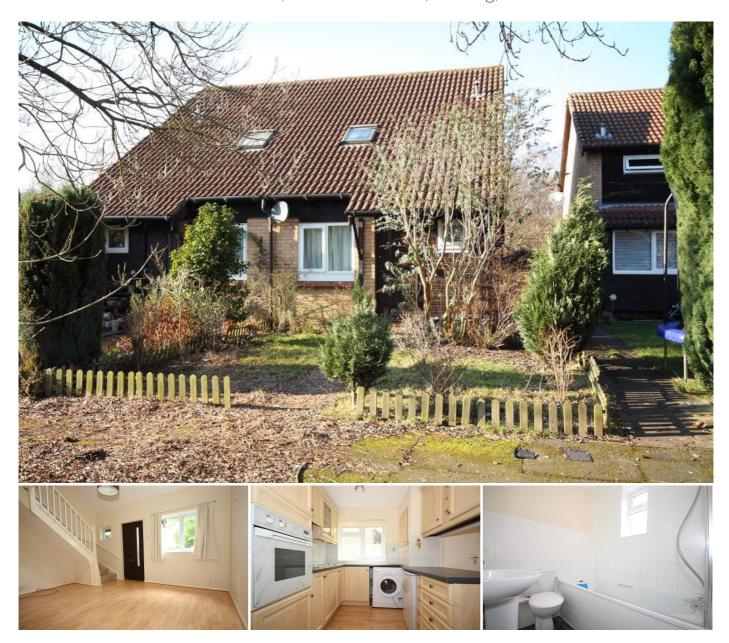

## Description

This stylish one bedroom house with a galleried bedroom is located in a cul de sac position close to Goldsworth Park lake and shopping centre, has allocated parking and is just a short drive or bus ride to Woking town centre and station.

The accommodation which is presented in neutral tones comprises: living room with part vaulted ceiling, modern kitchen with appliances, stairs to first floor landing, galleried double bedroom, modernwhite bathroom suite with shower, double glazing, large open plan front garden.