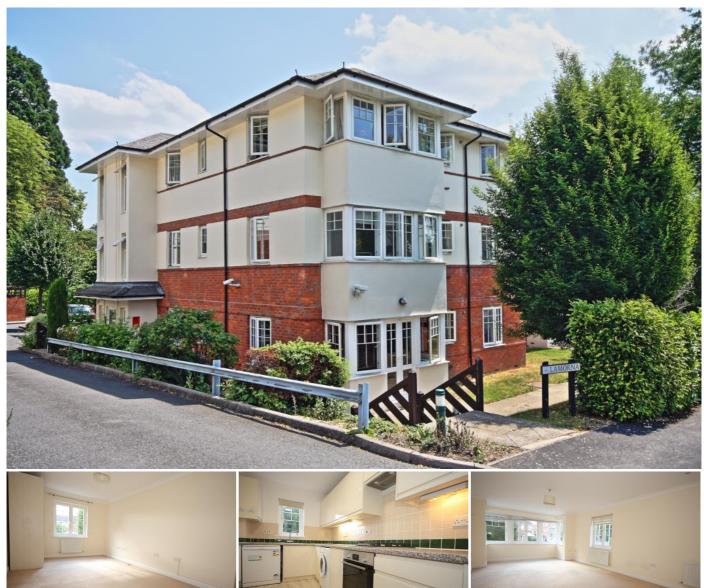

## Description

A luxuriously appointed and particularly spacious two bedroom apartment, located in a prime position within this exclusive development in the sought after Mt Hermon area, within a short walk of Woking town centre mainline station.

The accommodation comprises, communal hall with passenger lift and security entry system, private entrance hall with storage cupboard, spacious double aspect lounge/dining room with square bay window, recently refitted modern kitchen with appliances, master bedroom with en suite shower room, further double bedroom and family bathroom, neutral décor and carpets, double glazing, gas central heating and allocated parking.