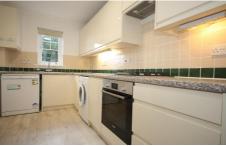

The accommodation comprises, communal hall with passenger lift and security entry system, private entrance hall with storage cupboard, spacious double aspect lounge/dining room with square bay window, recently refitted modern kitchen with appliances, master bedroom with en suite shower room, further double bedroom and family bathroom, neutral décor and carpets, double glazing, gas central heating and allocated parking.