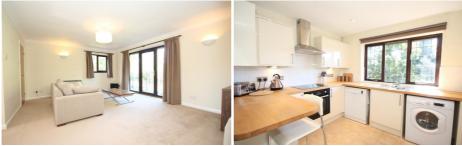

## Description

Enjoying and enviable waterside location within walking distance of Woking town centre and mainline station, this bright and spacious two bedroom first floor apartment is presented in neutral tones and features a recently refitted kitchen and bathroom, as well as two parking spaces and a private balcony overlooking the Basingstoke Canal.

The accommodation comprises: Entrance hall with stairs to first floor landing with large storage cupboard, refitted cloakroom, large double aspect living room with private balcony, recently refitted kitchen with appliances, inner hallway, two double bedrooms, recently refitted four piece bathroom, neutral décor and carpets, electric heating, two parking spaces.