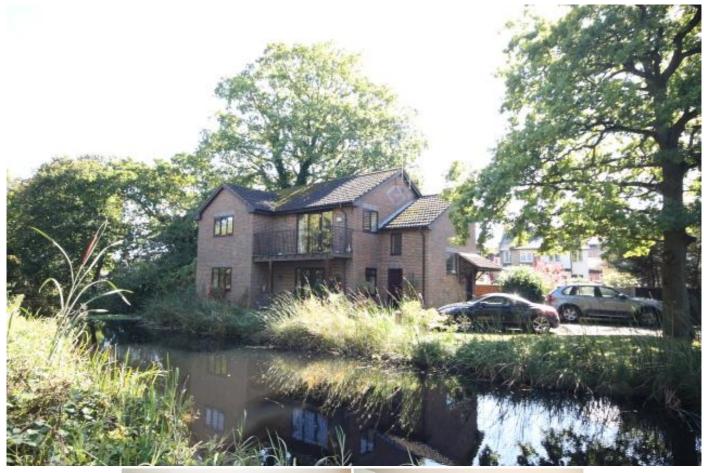

## Description

Enjoying and enviable waterside location within walking distance of Woking town centre and mainline station, this bright and spacious two bedroom first floor apartment is presented in neutral tones and features a recently refitted kitchen and bathroom, as well as two parking spaces and a private balcony overlooking the Basingstoke Canal.

The accommodation comprises: Entrance hall with stairs to first floor landing with large storage cupboard, refitted cloakroom, large double aspect living room with private balcony, recently refitted kitchen with appliances, inner hallway, two double bedrooms, recently refitted four piece bathroom, neutral décor and carpets, electric heating, two parking spaces.