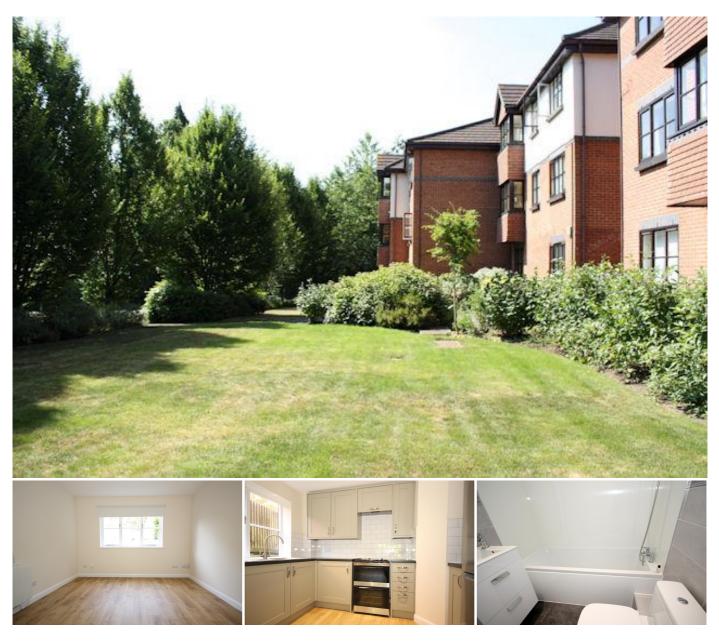

## Description

Located in a sought after residential area close to Woking Park and within a short walk of Woking town centre and mainline station, Wildbank Court is set amongst well kept communal grounds and this particular flat provides good sized accommodation along with residents parking.

The living room is bright and has an archway leading to the attractive modern kitchen which includes a fridge/freezer, oven and integrated washing machine. The double bedroom is light and airy and the bathroom is a modern three piece white suite.