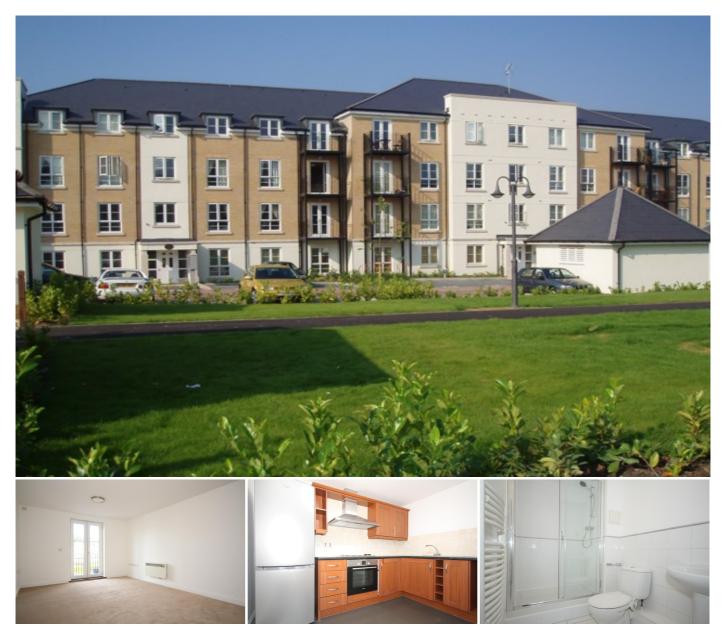

## Description

A modern two bedroom, two bathroom apartment conveniently located within walking distance of local shops and Brookwood main line station, and within 5 minutes drive of Woking town centre.

The flat is located in a favoured position on the development with views over a landscaped courtyard and features well appointed accommodation comprising: communal entrance hall with security entry phone system, entrance hall, spacious living room with private balcony, modern kitchen with appliances, master bedroom with built in wardrobe and en suite bathroom, further double bedroom, modern bathroom with shower, electrical heating system, double glazing, neutral décor & carpets, car parking.