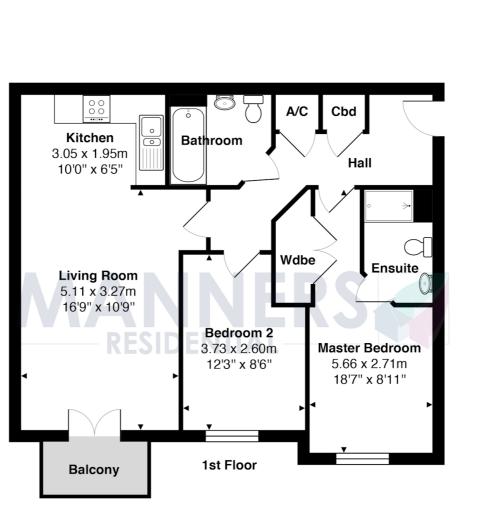

The flat is located in a favoured position on the development with views over a landscaped courtyard and features well appointed accommodation comprising: communal entrance hall with security entry phone system, entrance hall, spacious living room with private balcony, modern kitchen with appliances, master bedroom with built in wardrobe and en suite bathroom, further double bedroom, modern bathroom with shower, electrical heating system, double glazing, neutral décor & carpets, car parking.