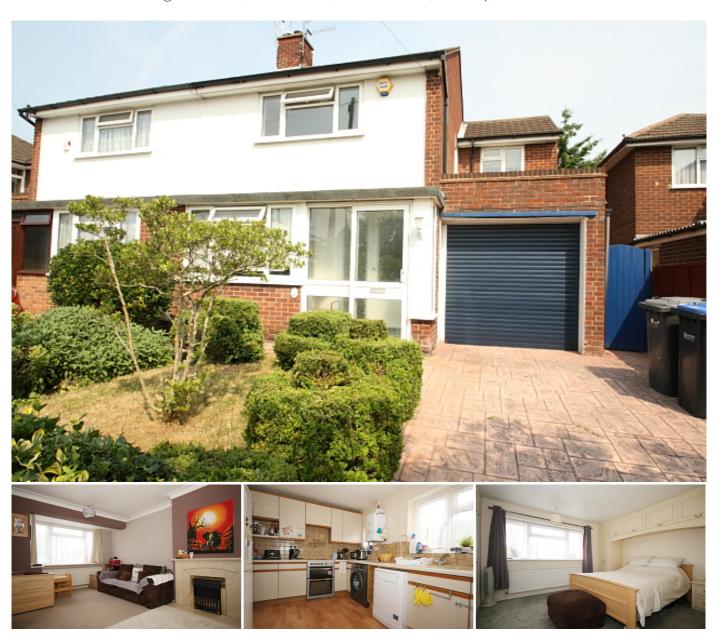

## **KEY FEATURES**

• SEMI DETACHED HOUSE • TWO RECEPTION ROOMS • KITCHEN/BREAKFAST ROOM • THREE/FOUR BEDROOMS • GAS HEATING • ENCLOSED REAR GARDEN • GARAGE • UNFURNISHED • FIVE WEEK TENANCY DEPOSIT REQUIRED • EPC RATING:- D60

## Description

Situated in close proximity to local shops and schools this three/four bedroom semi detached house comes with well proportioned accommodation spread over two floors.

The accommodation comprises of entrance porch, entrance hallway, large lounge, kitchen/breakfast room with appliances, downstairs shower room, rear reception room, stairs to first floor landing, three/four bedrooms, (the fourth bedroom leads directly off bedroom three and could also be utilised as either an en suite dressing room or study), family bathroom, gas heating, driveway, single garage and an enclosed rear garden.