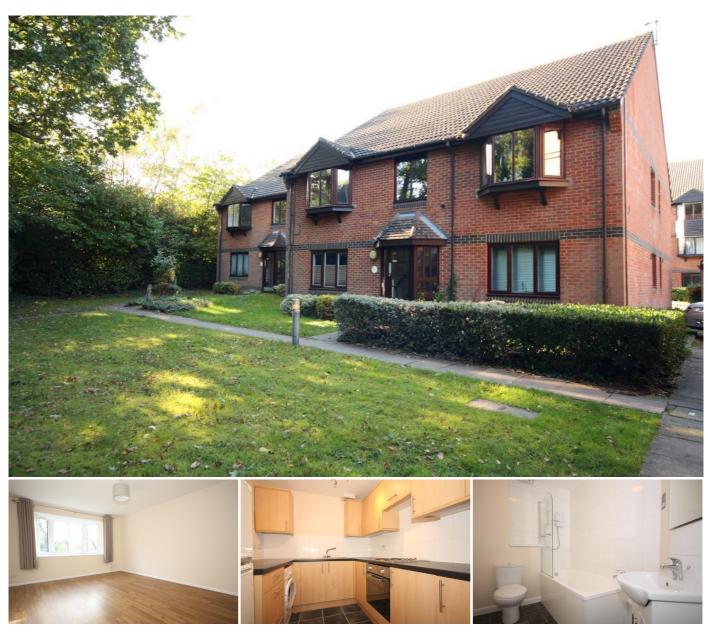

## Description

This spacious and well presented two bedroom top floor flat is set amongst well kept communal grounds which adjoin the Basingstoke Canal and tow path, and is located within walking distance of the town centre and mainline station.

The accommodation comprises: Communal entrance hall with security entry phone system, private entrance hall, spacious living room with views over the communal gardens, refitted kitchen with appliances including washing machine & fridge/freezer, two bedrooms, refitted three piece white bathroom suite with shower, electric heating, upvc double glazing and residents parking.