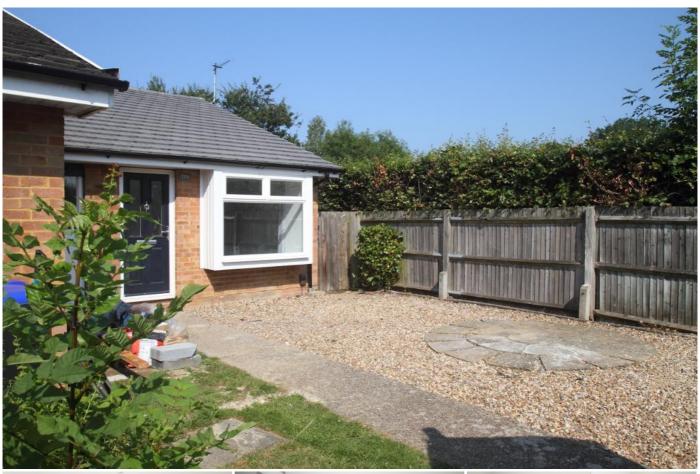

## Description

This two bedroom end of terrace bungalow, features a refitted kitchen and bathroom, it's double glazed, presented in fresh neutral tones throughout, and is located in a cul de sac position within walking distance of Woking town centre and mainline station.

The accommodation comprises: Entrance hall, open plan living room, brand new refitted kitchen with appliances, two good sized bedrooms, refitted white bathroom suite, electric heating, double glazing, fresh new neutral décor and flooring, good sized rear garden with decking.