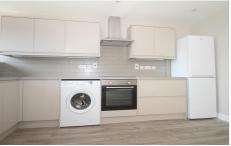

The accommodation comprises: Entrance hall, open plan living room, brand new refitted kitchen with appliances, two good sized bedrooms, refitted white bathroom suite, electric heating, double glazing, fresh new neutral décor and flooring, good sized rear garden with decking.