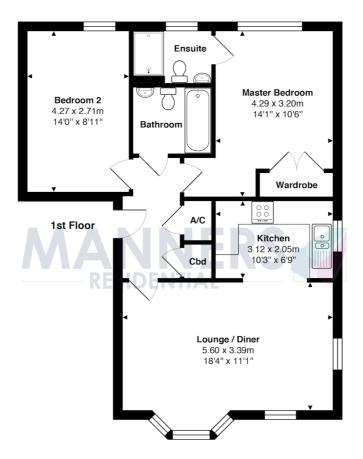

The accommodation which is presented in neutral tones throughout, comprises: Communal entrance hall with security entry phone system, private entrance hall with cloaks cupboard, spacious double aspect living room with bay window, well equipped modern kitchen with tiled floor and appliances including dishwasher, master bedroom with en suite shower room, further large double room, bathroom with shower, electric heating, double glazing, allocated parking space, and well kept communal gardens with bike store.

Total Approx. Gross Internal Area 69.0 m<sup>2</sup> ... 743 ft<sup>2</sup> All measurements are approximate and for display purposes only. Not to scale.