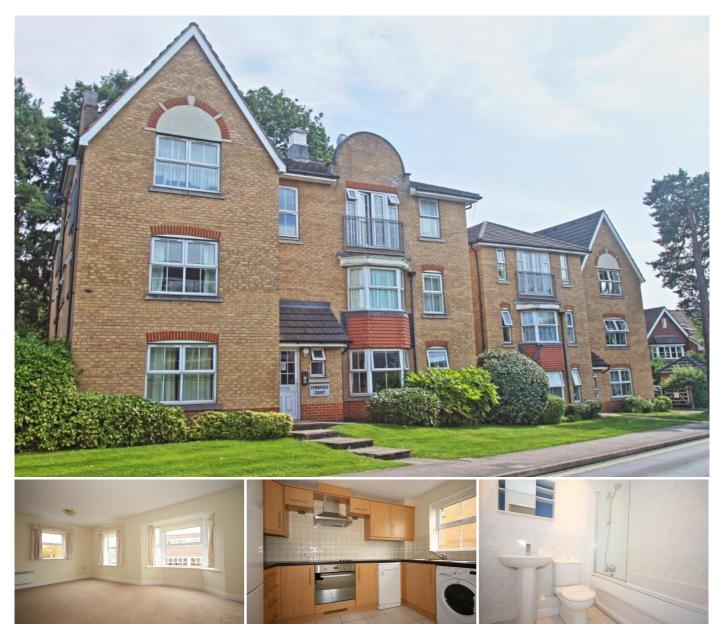

## **2 Bedroom Flat for Sale - £300,000** Pembroke Court, Oriental Road, Woking, Surrey, GU22 7BD

## Description

Held on the balance of a 999 year lease, this spacious and neutrally decorated two bedroom, two bathroom first floor apartment, forms part of a sought after development, with residents parking and well kept communal gardens, within walking distance of Woking town centre and mainline station.

The accommodation which is presented in neutral tones throughout, comprises: Communal entrance hall with security entry phone system, private entrance hall with cloaks cupboard, spacious double aspect living room with bay window, well equipped modern kitchen with tiled floor and appliances including dishwasher, master bedroom with en suite shower room, further large double room, bathroom with shower, electric heating, double glazing, allocated parking space, and well kept communal gardens with bike store.