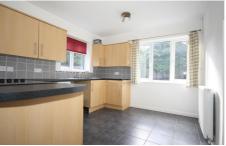

The accommodation comprises: entrance hall, good sized living room with fireplace and patio doors leading to the rear garden, large refitted kitchen/breakfast room, refitted bathroom suite with shower, stairs to first floor landing, three bedrooms, upstairs cloakroom, neutral carpets and curtains, fresh neutral décor, double glazing, electric radiator heating, driveway, good sized garden to the front, side and rear.