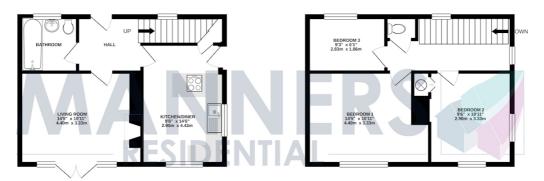

## **KEY FEATURES**

• SEMI RURAL POSITION • LIVING ROOM - 3.93M X 3.34M • KITCHEN/BREAKFAST ROOM - 4.62M X 2.88M • BEDROOM ONE - 3.91M X 3.35M • BEDROOM TWO - 3.37M X 2.88M • BEDROOM THREE - 2.85M X 1.86M • AMPLE PARKING & LARGE GARDENS • UNFURNISHED • FIVE WEEK TENANCY DEPOSIT REQUIRED • EPC RATING:- E40

The accommodation comprises: entrance hall, good sized living room with fireplace and patio doors leading to the rear garden, large refitted kitchen/breakfast room, refitted bathroom suite with shower, stairs to first floor landing, three bedrooms, upstairs cloakroom, neutral carpets and curtains, fresh neutral décor, double glazing, electric radiator heating, driveway, good sized garden to the front, side and rear.

GROUND FLOOR 419 sq.ft. (38.9 sq.m.) approx. 1ST FLOOR 424 sq.ft. (39.4 sq.m.) approx.

IDTAL FLOOR AHEA: 343 S.I.T. (78.3 S.I.M.) approx.

Whist evey strength has been made to sume the accuracy of the floogian contained here, measurements of doors, windows, rooms and any other items are approximate and no responsibility is taken for any error, emission or mis-storement. This plan is no illustrative purposes only and should be used as such by any prospective purchases. The services, systems and applicances shown here not been tested and no guarantee as to the dark of the services of the services. The services, systems and applicances shown here not been tested and no guarantee as to the dark of the services of the services.