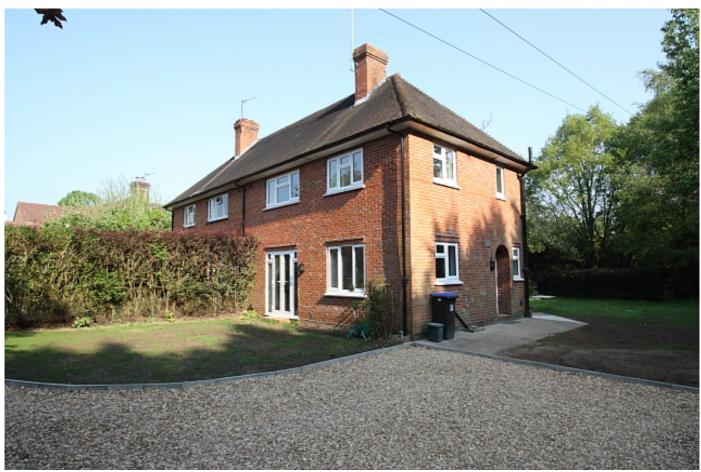

## 3 Bedroom House for Rent - £1,500 per month

Manor Farm Cottages, Horsell, Woking, Surrey, GU21 4XT

## Description

Enviably located in a semi rural position between Horsell and Chobham, this three bedroom semi detached house has been comprehensively refurbished in recent years and is still immaculately presented throughout.

The accommodation comprises: entrance hall, good sized living room with fireplace and patio doors leading to the rear garden, large refitted kitchen/breakfast room, refitted bathroom suite with shower, stairs to first floor landing, three bedrooms, upstairs cloakroom, neutral carpets and curtains, fresh neutral décor, double glazing, electric radiator heating, driveway, good sized garden to the front, side and rear.