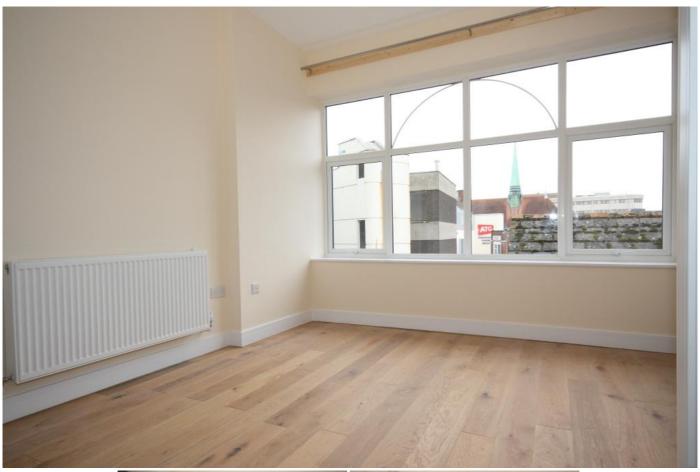

## Description

Having been converted and refurbished to a high standard throughout this bright and airy maisonette is located within a central position providing easy access to Woking town centre. The accommodation comprises, metal staircase to personal front door, entrance lobby with staircase to hallway, living room with wooden flooring, open plan kitchen with appliances including oven, hob, extractor, washing machine & fridge/freezer, double bedroom, three piece white bathroom suite with vanity unit, radiator heating via an air source heat pump and double glazed windows.