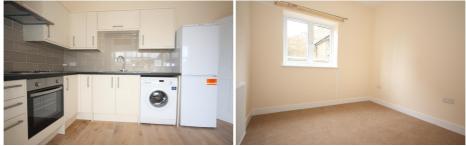

## Description

Having been converted and refurbished to a high standard throughout this bright and airy maisonette is located within a central position providing easy access to Woking town centre. The accommodation comprises, metal staircase to personal front door, entrance lobby with staircase to hallway, living room with wooden flooring, open plan kitchen with appliances including oven, hob, extractor, washing machine & fridge/freezer, double bedroom, three piece white bathroom suite with vanity unit, radiator heating via an air source heat pump and double glazed windows.