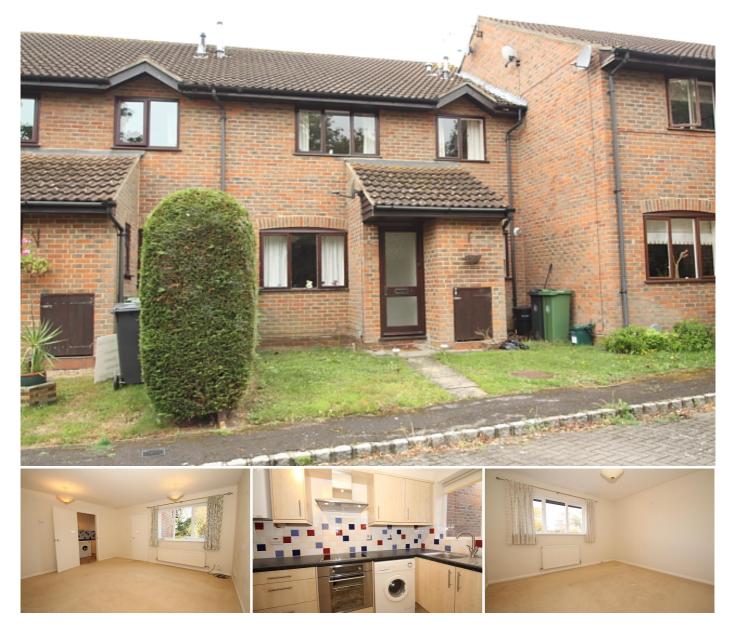

**2 Bedroom House for Rent - £1,050 per month** Angelica Road, Bisley, Woking, Surrey, GU24 9EY

## **KEY FEATURES**

• TERRACED HOUSE • GOOD SIZED LIVING ROOM • RE-FITTED KITCHEN WITH APPLIANCES • TWO BEDROOMS • REFITTED BATHROOM • OPEN PLAN FRONT GARDEN • RESIDENTS PARKING • UNFURNISHED • FIVE WEEK TENANCY DEPOSIT REQUIRED • EPC RATING - C73

## Description

A well presented two bedroom house, located in a cul de sac position on this sought after development which offers good road access to Woking, Guildford, Camberley & the M3.

The accommodation which is presented in neutral tones comprises: entrance hall, cloakroom, good sized living room, re-fitted kitchen with appliances, landing, two bedrooms, large built in wardrobe in master bedroom, refitted bathroom, gas central heating, open plan front garden, parking.