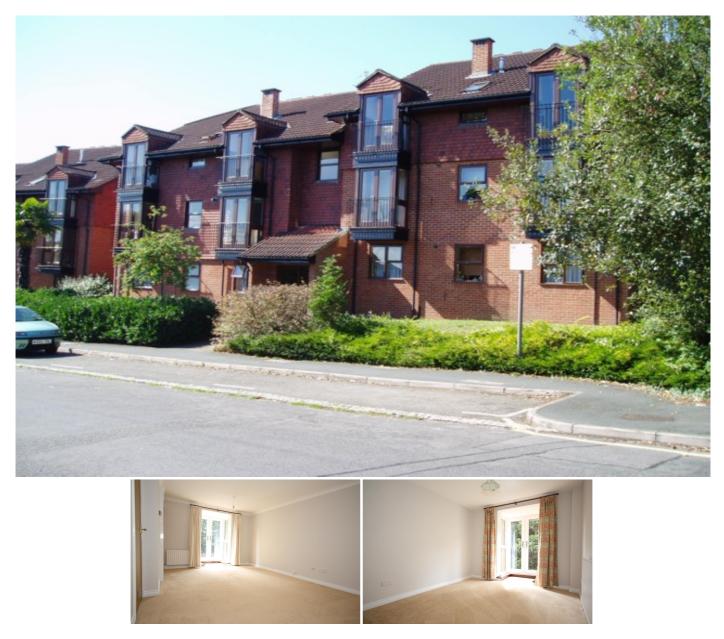

## Description

This one bedroom, first floor flat is located within a popular part of Woking which is within walking distance of Woking town centre and mainline train station. The development is situated amongst pleasant communal gardens with private parking.

The accommodation comprises of communal entrance hall, private hallway with storage cupboards, spacious lounge with french doors to juliet balcony, fitted kitchen with appliances, large double bedroom also with french doors to juliet balcony, fitted bathroom suite, gas central heating, double glazed windows and french doors, neutral décor.