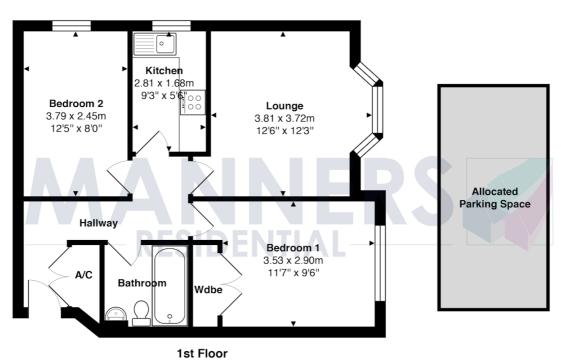

The accommodation comprises, communal hall with security entry system, private entrance hall, large living room with bay window, modern fitted kitchen with oven, hob, extractor, fridge and washing machine, two double bedrooms (one with a built in wardrobe), white bathroom suite, electric heating and residents parking.

Total Approx. Gross Internal Area  $53.0 \ m^2 \dots 570 \ ft^2$ 

All measurements are approximate and for display purposes only. Not to scale.