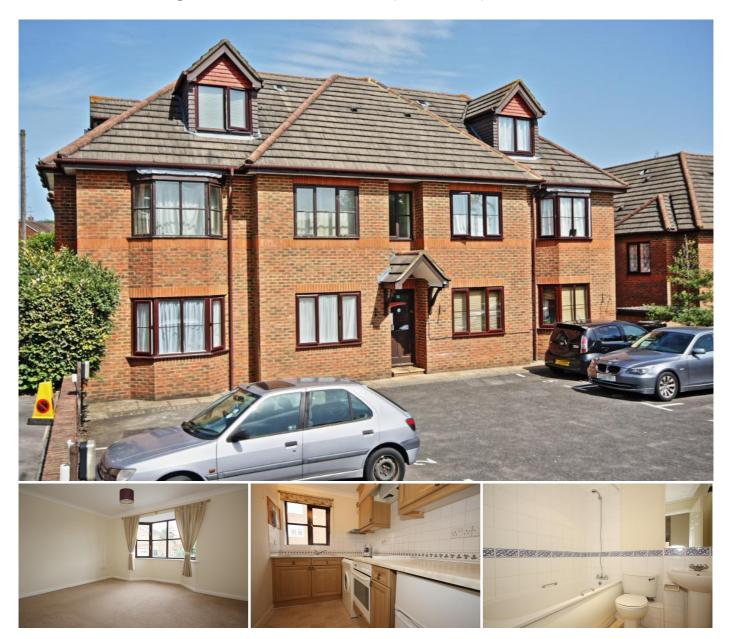

## **KEY FEATURES**

• FIRST FLOOR FLAT • LIGHT & AIRY ACCOMMODATION • LARGE LOUNGE WITH BAY WINDOW • FITTED KITCHEN WITH APPLIANCES • TWO BEDROOMS • WHITE BATHROOM SUITE • RESIDENTS PARKING • UNFURNISHED • FIVE WEEK TENANCY DEPOSIT REQUIRED • EPC RATING:- C79

## Description

Situated on the first floor this two bedroom apartment is presented in neutral condition throughout and benefits from having light and airy accommodation.

It's located on the doorstep of Knaphill village centre, providing local shopping and restaurant facilities, yet still within 10 minutes drive of Woking town centre and mainline train station.

The accommodation comprises, communal hall with security entry system, private entrance hall, large living room with bay window, modern fitted kitchen with oven, hob, extractor, fridge and washing machine, two double bedrooms (one with a built in wardrobe), white bathroom suite, electric heating and residents parking.