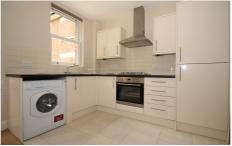

The neutrally presented accommodation comprises of communal entrance hallway, private hallway, lounge with doors leading outside to a private decked seating area, open plan kitchen fitted to a high specification with appliances, one double bedroom with built in wardrobes, separate bathroom with window, radiator heating, double glazing, private outside decked seating area and further communal rear garden, one allocated parking space.