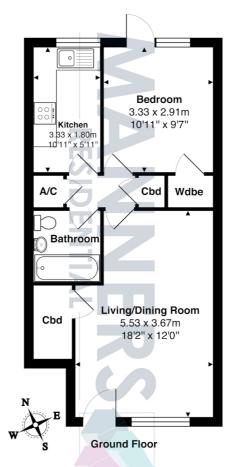

## Description

A rarely available ground floor "Crowborough" style maisonette with a good sized, fully enclosed, landscaped rear garden.

The property provides spacious accommodation, comprising, entrance area, large living room, inner hallway, modern kitchen with appliances, double bedroom with built in wardrobe and door to rear garden, refitted bathroom, neutral décor, private enclosed garden, electrical heating.

Total Approx. Gross Internal Area 46.3 m<sup>2</sup> ... 498 ft<sup>2</sup>
All measurements are approximate and for display purposes only. Not to scale.