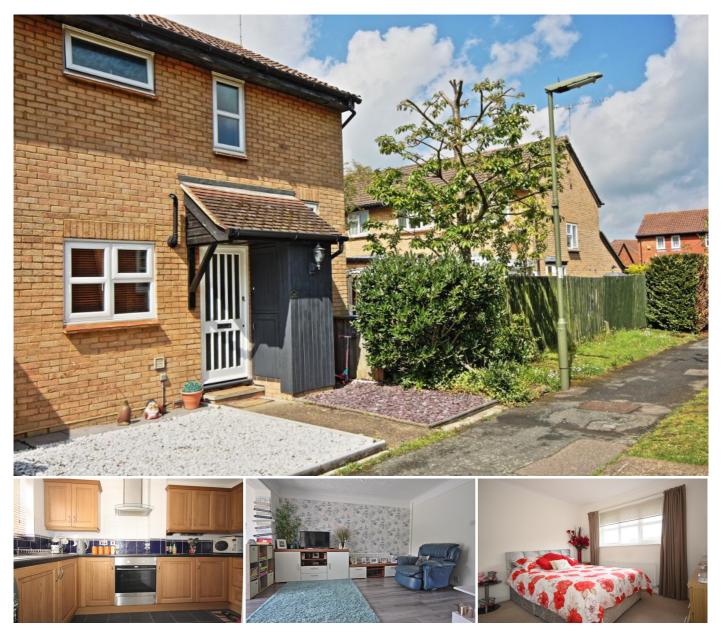

## **KEY FEATURES**

• END OF TERRACE HOUSE • LIVING ROOM • DINING ROOM • FITTED KITCHEN • BEDROOM ONE • BEDROOM TWO • GARAGE IN A NEARBY BLOCK • UNFURNISHED • FIVE WEEK TENANCY DEPOSIT REQUIRED • EPC RATING:- D57

## Description

Presented in excellent throughout this two bedroom end of terraced house is located within a within a short drive or bus ride of Woking town centre and mainline station.

The extended accommodation which is presented in neutral tones throughout comprises: entrance hall, living room with wood laminate floor, dining room and patio doors to the enclosed low maintenance rear garden, modern fitted kitchen with appliances, main double bedroom, further second bedroom, three piece white bathroom suite, gas central heating, double glazing, enclosed low maintenance rear garden, residents parking and garage in nearby block.