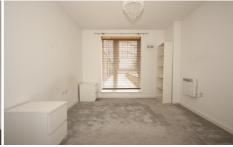

eption area

This contemporary and neutrally presented apartment has a lovely open plan reception area with a door leading out to it's own veranda for al fresco dining. The fully fitted kitchen benefits from having integrated appliances, including a dishwasher. The double bedroom comes with fitted wardrobes and the contemporary master bathroom is well fitted out with a three piece white suite.