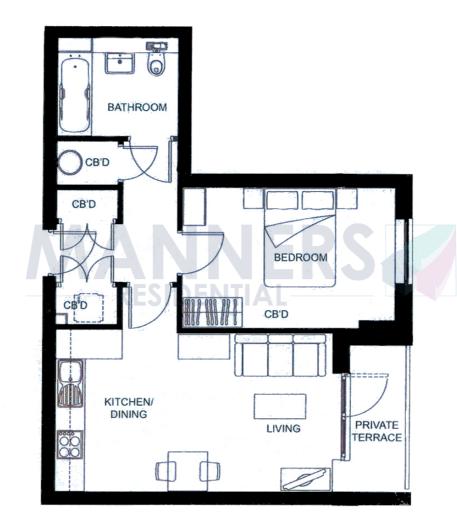

## Description

This stunning part furnished apartment can be found on the ground floor of this highly sought after development in the heart of Woking with a private veranda looking over the piazza area, a residents gym and concierge services.

eption area

This contemporary and neutrally presented apartment has a lovely open plan reception area with a door leading out to it's own veranda for al fresco dining. The fully fitted kitchen benefits from having integrated appliances, including a dishwasher. The double bedroom comes with fitted wardrobes and the contemporary master bathroom is well fitted out with a three piece white suite.