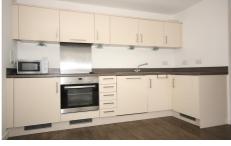

eption area

This contemporary and neutrally presented apartment has a lovely open plan reception area with a door leading out to it's own veranda for al fresco dining. The fully fitted kitchen benefits from having integrated appliances, including a dishwasher. The double bedroom comes with fitted wardrobes and the contemporary master bathroom is well fitted out with a three piece white suite.