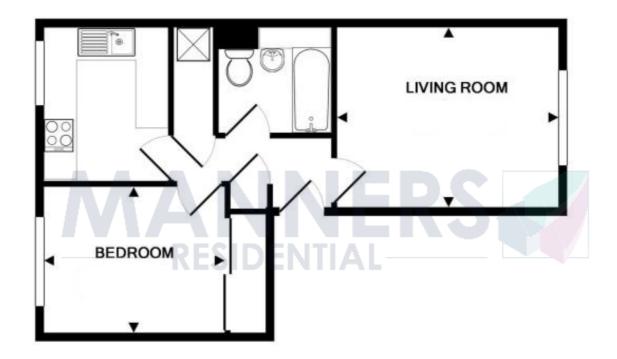

## Description

A well presented apartment that is conveniently located on a popular small development which is within walking distance of Woking town centre and mainline station.

The well presented accommodation comprises, communal entrance hall with security entry phone system, private entrance hall, living room, kitchen with appliances, double bedroom with wardrobe, modern white bathroom suite, electrical heating, upvc double glazing, and residents parking.