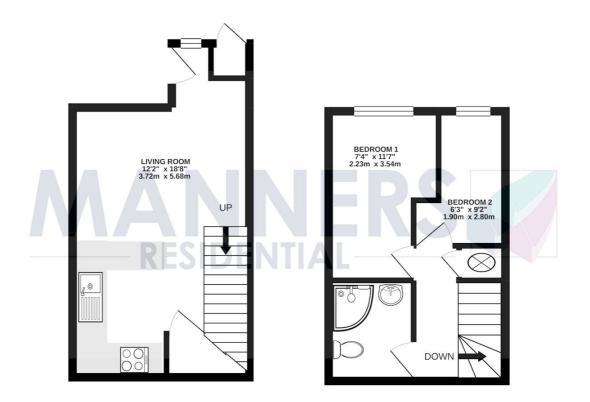

Energy Efficiency Rating

Correct Potential

Correc

GROUND FLOOR 244 sq.ft. (22.7 sq.m.) approx. 1ST FLOOR 227 sq.ft. (21.1 sq.m.) approx.

TOTAL FLOOR AREA: 471 sq.ft. (43.8 sq.m.) approx.

Whilst every attempt has been made to ensure the accuracy of the floorplan contained here, measurements of doors, windows, noons and any other items are approximate and no responsibility is taken for any error, omission or mis-statement. This plan is for illustrative purposes only and should be used as such by any prospective purchaser. The services, systems and appliances shown have been tested and no guarantee as to their operability or efficiency; can be given.