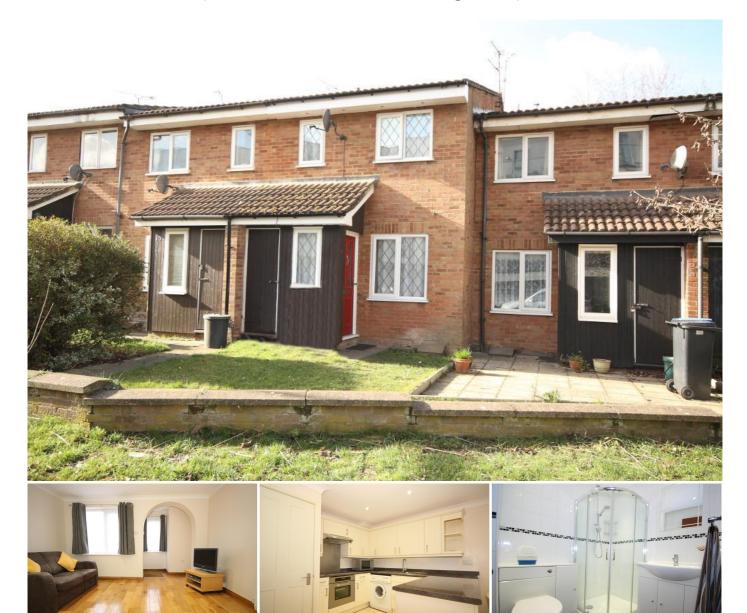

## MANNERS RESIDENTIAL

1 Bedroom House for Rent - £925 per month

Waverley Court, Bradfield Close, Woking, Surrey, GU22 7XJ

• TERRACED HOUSE • LIVING ROOM WITH OAK FLOORING • OPEN PLAN REFITTED KITCHEN • MAIN BEDROOM • FURTHER SECOND ROOM IDEAL AS A STUDY • ELECTRIC HEATING & DOUBLE GLAZING • ALLOCATED PARKING SPACE • UNFURNISHED • FIVE WEEK TENANCY DEPOSIT REQUIRED • EPC RATING:-C74.

## Description

This well presented one bedroom house is ideally located for commuters as it's within a short walk of the mainline train station and Woking town centre.

The accommodation comprises of entrance lobby, living room with oak flooring, open plan kitchen with appliances, understairs cupboard, stairs to first floor landing, main bedroom, further second room ideally suited for use as a dressing room or study, refitted shower room, electric heating, double glazing, small open plan front garden and allocated parking.