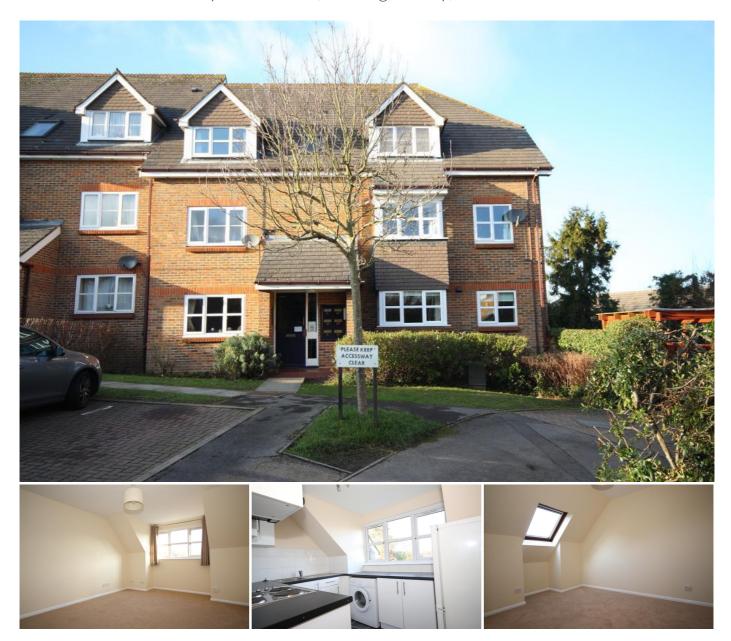

## Description

This lovely top floor flat, with views, is situated right in the heart of St Johns, close to the many amenities St. Johns has to offer as well as being in close proximity to the Basingstoke canal, which has a tow path to Woking town centre.

The property comprises of a south facing living room, high gloss kitchen with appliances including a fridge/freezer and far reaching views, double bedroom with same views, three piece bathroom suite with power shower and residents parking.