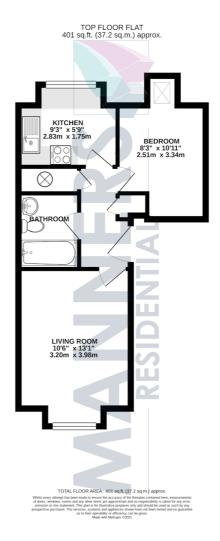

## **KEY FEATURES**

• TOP FLOOR APARTMENT • LIVING ROOM • MODERN KITCHEN • BEDROOM • THREE PIECE BATHROOM WITH SHOWER • ELECTRIC HEATING & DOUBLE GLAZING • RESIDENTS PARKING • UNFURNISHED • FIVE WEEK TENANCY DEPOSIT REQUIRED • EPC RATING:- C69

The property comprises of a south facing living room, high gloss kitchen with appliances including a fridge/freezer and far reaching views, double bedroom with same views, three piece bathroom suite with power shower and residents parking.