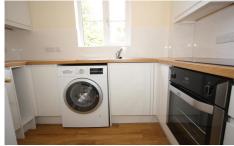

The accommodation, comprises: communal entrance hall with security entry phone system, stairs to first floor private entrance hall, good sized lounge/dining room, refitted kitchen with appliances, double bedroom, refitted three piece white bathroom suite with shower, wood effect flooring, electrical heating system, double glazed windows, well kept communal gardens, residents parking.