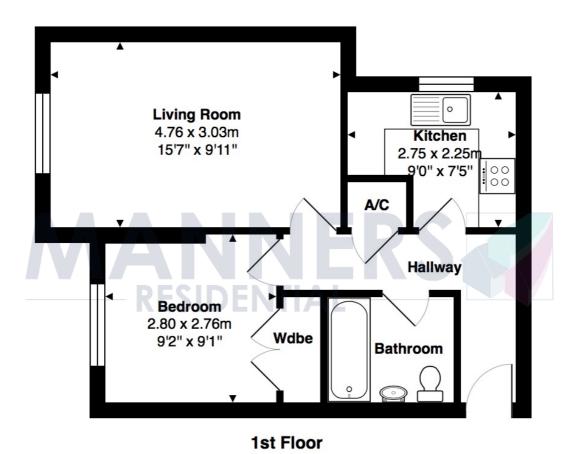

The accommodation, comprises: communal entrance hall with security entry phone system, stairs to first floor private entrance hall, good sized lounge/dining room, refitted kitchen with appliances, double bedroom, refitted three piece white bathroom suite with shower, wood effect flooring, electrical heating system, double glazed windows, well kept communal gardens, residents parking.

Total Approx. Gross Internal Area 40.2 m<sup>2</sup> ... 432 ft<sup>2</sup>

All measurements are approximate and for display purposes only. Not to scale.