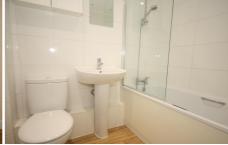

The accommodation, comprises: communal entrance hall with security entry phone system, stairs to first floor private entrance hall, good sized lounge/dining room, refitted kitchen with appliances, double bedroom, refitted three piece white bathroom suite with shower, wood effect flooring, electrical heating system, double glazed windows, well kept communal gardens, residents parking.