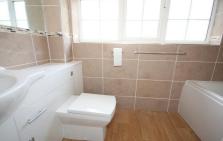

Having been refurbished in recent years, the property is presented in fresh neutral tones throughout, and offers a recently refitted kitchen and family bathroom. The light and airy accommodation is complimented by a gas fired radiator central heating system, double glazing, a well maintained courtyard style rear garden and a garage in a close by block.

Approached by a pathway leading to a Georgian style portico, the ground floor accommodation comprises of: an entrance hall, spacious double aspect living room with direct access to the rear garden, and a recently refitted kitchen with a built in oven, hob and extractor. Stairs from the living room lead to a galleried first floor landing, three good sized bedrooms (two with built in wardrobes), and a recently refitted family bathroom suite. There is an open plan garden to the front, a well maintained courtyard style garden to the rear and a GARAGE in a close by block.