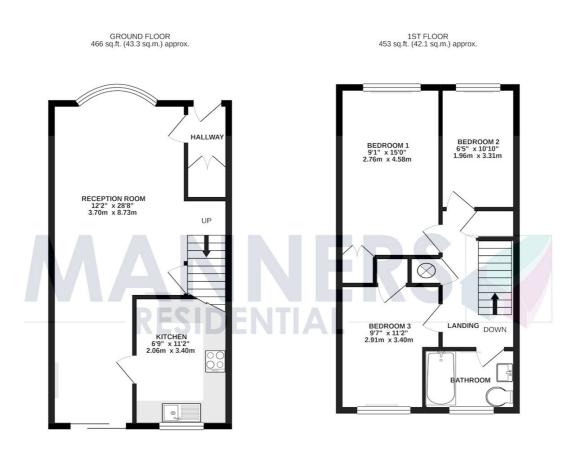

Approached by a pathway leading to a Georgian style portico, the ground floor accommodation comprises of: an entrance hall, spacious double aspect living room with direct access to the rear garden, and a recently refitted kitchen with a built in oven, hob and extractor. Stairs from the living room lead to a galleried first floor landing, three good sized bedrooms (two with built in wardrobes), and a recently refitted family bathroom suite. There is an open plan garden to the front, a well maintained courtyard style garden to the rear and a GARAGE in a close by block.

TOTAL FLOOR ANEA: 9.19 s.g.ft. (85.4 s.g.m.) approx.

Whits every attempts have been made to ensure the accuracy of the floorplan contained here, measurement of doors, inchoses, rooms and any other items are approximate and no responsibility in table for any error consistion or mis-statement. This plan is full flushattine purpose only and foliability based so such by any prospective purchaser. The search of the search