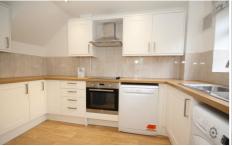

Having been refurbished in recent years, the property is presented in fresh neutral tones throughout, and offers a recently refitted kitchen and family bathroom. The light and airy accommodation is complimented by a gas fired radiator central heating system, double glazing, a well maintained courtyard style rear garden and a garage in a close by block.

Approached by a pathway leading to a Georgian style portico, the ground floor accommodation comprises of: an entrance hall, spacious double aspect living room with direct access to the rear garden, and a recently refitted kitchen with a built in oven, hob and extractor. Stairs from the living room lead to a galleried first floor landing, three good sized bedrooms (two with built in wardrobes), and a recently refitted family bathroom suite. There is an open plan garden to the front, a well maintained courtyard style garden to the rear and a GARAGE in a close by block.