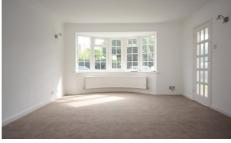

Having been refurbished in recent years, the property is presented in fresh neutral tones throughout, and offers a recently refitted kitchen and family bathroom. The light and airy accommodation is complimented by a gas fired radiator central heating system, double glazing, a well maintained courtyard style rear garden and a garage in a close by block.

Approached by a pathway leading to a Georgian style portico, the ground floor accommodation comprises of: an entrance hall, spacious double aspect living room with direct access to the rear garden, and a recently refitted kitchen with a built in oven, hob and extractor. Stairs from the living room lead to a galleried first floor landing, three good sized bedrooms (two with built in wardrobes), and a recently refitted family bathroom suite. There is an open plan garden to the front, a well maintained courtyard style garden to the rear and a GARAGE in a close by block.