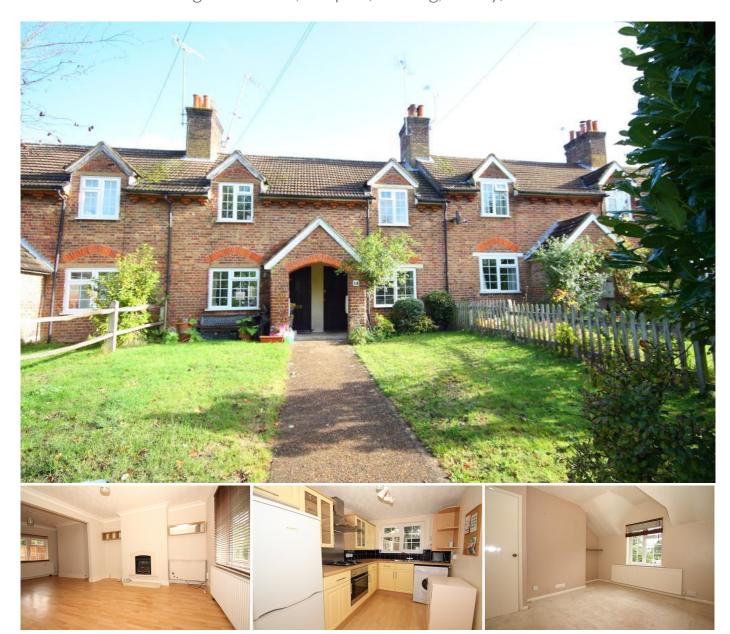

## Description

A charming two bedroom mid terraced character cottage, located in a sought after residential area between St Johns and Knaphill and just five minutes drive to Woking town centre and mainline station.

The well presented accommodation comprises: recessed entrance porch, large lounge/dining room with fireplace, refitted kitchen with appliances including fridge/freezer, landing, large master bedroom, further bedroom, spacious and refitted upstairs bathroom, gas central heating, decorated in neutral tones, laminate flooring to ground floor, private enclosed rear garden, parking.