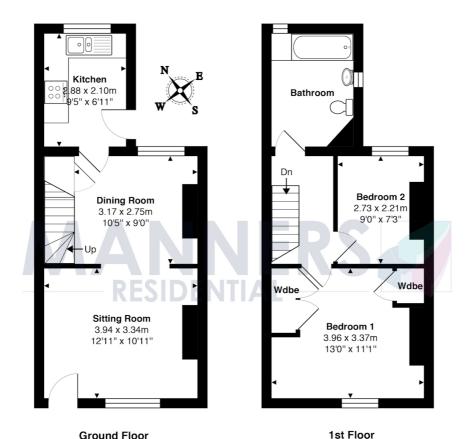

The well presented accommodation comprises: recessed entrance porch, large lounge/dining room with fireplace, refitted kitchen with appliances including fridge/freezer, landing, large master bedroom, further bedroom, spacious and refitted upstairs bathroom, gas central heating, decorated in neutral tones, laminate flooring to ground floor, private enclosed rear garden, parking.

Approx. Gross Internal Area 31.4 m<sup>2</sup> ... 338 ft<sup>2</sup> Approx. Gross Internal Area 31.4 m<sup>2</sup> ... 338 ft<sup>2</sup>

Total Approx. Gross Internal Area 62.8 m² ... 676 ft²

All measurements are approximate and for display purposes only. Not to scale.