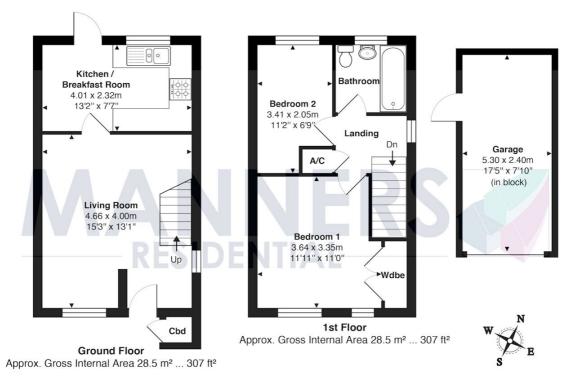

## Description

This light and airy two bedroom semi-detached home, is located in a quiet cul-de-sac, and benefits from having a pitched roof garage and parking.

The property is presented in superb condition throughout and offers a spacious living room, well appointed kitchen/breakfast room, two good sized bedrooms and bathroom with a white bathroom suite and a window. Outside the garden is larger than average and easy to maintain and there is the added benefit of double glazing, gas heating and a pitched roof garage that is situated right next to the house with additional parking.

Total Approx. Gross Internal Area 57.1 m<sup>2</sup> ... 614 ft<sup>2</sup> (excluding garage)

All measurements are approximate and for display purposes only. Not to scale.