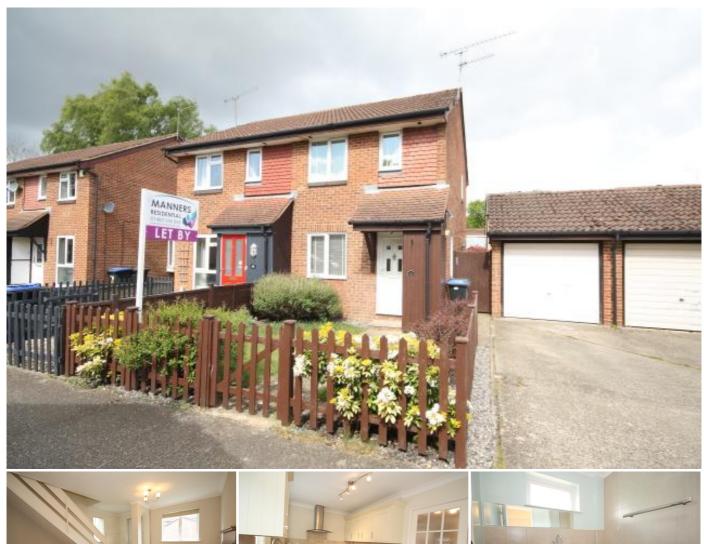

## **KEY FEATURES**

• SEMI DETACHED HOUSE • LIVING ROOM • MODERN KITCHEN/BREAKFAST ROOM • TWO GOOD SIZED BEDROOMS • WHITE BATHROOM SUITE • DOUBLE GLAZING & GAS HEATING • GARAGE PLUS TWO PARKING SPACES • UNFURNISHED • FIVE WEEK TENANCY DEPOSIT REQUIRED • EPC RATING:- D63

## Description

This light and airy two bedroom semi-detached home, is located in a quiet cul-de-sac, and benefits from having a pitched roof garage and parking.

The property is presented in superb condition throughout and offers a spacious living room, well appointed kitchen/breakfast room, two good sized bedrooms and bathroom with a white bathroom suite and a window. Outside the garden is larger than average and easy to maintain and there is the added benefit of double glazing, gas heating and a pitched roof garage that is situated right next to the house with additional parking.