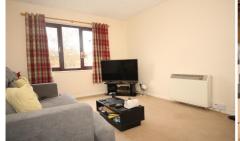

The accommodation comprising of communal front door with security entry phone system, communal entrance hall, private front door and entrance hall with storage cupboard, large sitting room, modern kitchen with a wide range of units and appliances including fridge/freezer, washing machine, oven, hob & extractor, large double bedroom with built in wardrobes and balcony, fully fitted white bathroom suite with a shower, electric heating, double glazing a...