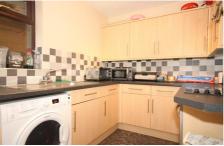

The accommodation comprising of communal front door with security entry phone system, communal entrance hall, private front door and entrance hall with storage cupboard, large sitting room, modern kitchen with a wide range of units and appliances including fridge/freezer, washing machine, oven, hob & extractor, large double bedroom with built in wardrobes and balcony, fully fitted white bathroom suite with a shower, electric heating, double glazing a...