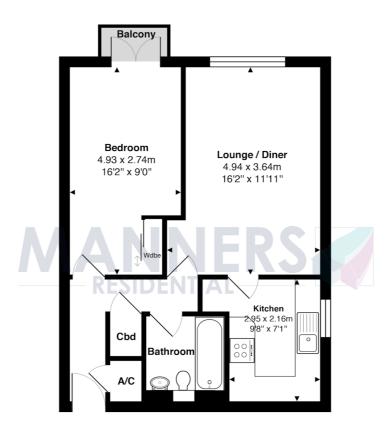

The accommodation comprising of communal front door with security entry phone system, communal entrance hall, private front door and entrance hall with storage cupboard, large sitting room, modern kitchen with a wide range of units and appliances including fridge/freezer, washing machine, oven, hob & extractor, large double bedroom with built in wardrobes and balcony, fully fitted white bathroom suite with a shower, electric heating, double glazing a...

2nd Floor

Total Approx. Gross Internal Area 47.5 m<sup>2</sup> ... 512 ft<sup>2</sup> (excluding balcony)

All measurements are approximate and for display purposes only. Not to scale.