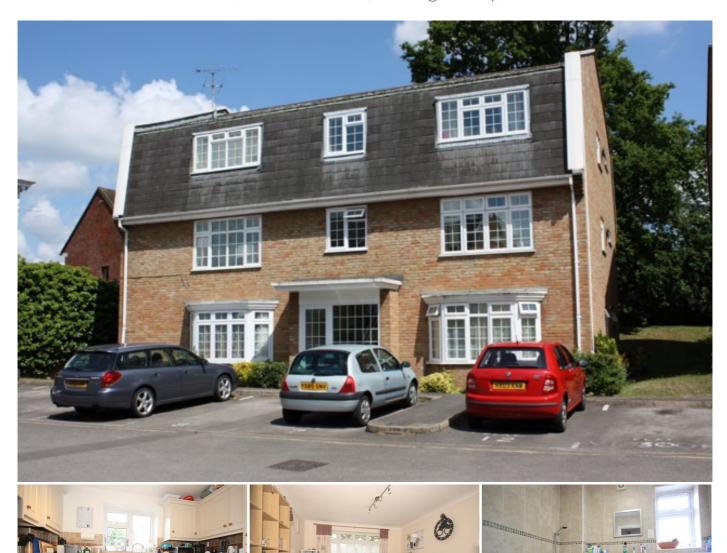

## 1 Bedroom Flat for Rent - £950 per month

The Birches, Heathside Road, Woking, Surrey, GU22 7ES

## Description

This fabulous first floor flat is located in a highly sought after and convenient central position, within a stone's throw of Woking town centre and mainline station.

The spacious accommodation, which is neutrally decorated, comprises, communal entrance hall, private entrance hall, large living room, kitchen with appliances including an integral fridge/freezer, large double aspect double bedroom with built in wardrobes, four piece bathroom suite including vanity sink unit and a separate shower cubicle, gas radiator central heating, laminate flooring to hall & living room and kitchen, carpet to bedroom and tiled bathroom floor, double glazing, parking.