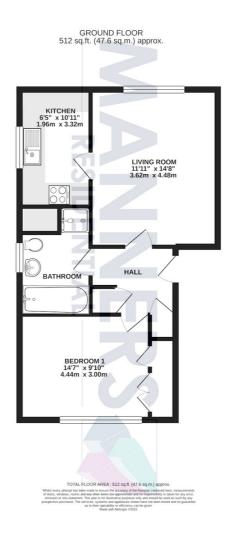

## Description

This fabulous first floor flat is located in a highly sought after and convenient central position, within a stone's throw of Woking town centre and mainline station.

The spacious accommodation, which is neutrally decorated, comprises, communal entrance hall, private entrance hall, large living room, kitchen with appliances including an integral fridge/freezer, large double aspect double bedroom with built in wardrobes, four piece bathroom suite including vanity sink unit and a separate shower cubicle, gas radiator central heating, laminate flooring to hall & living room and kitchen, carpet to bedroom and tiled bathroom floor, double glazing, parking.