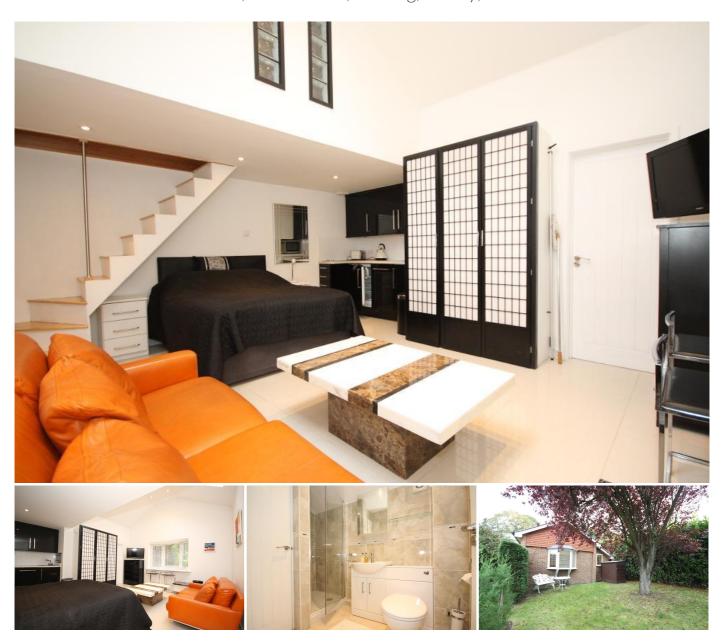

## Description

Ideal for the professional tenant, this stylishly furnished contemporary studio apartment offers designated parking and garden use, and is located on one of Hook Heath's most sought after private roads. The rent is inclusive of council tax, electricity and water charges. Single occupancy only.

The accommodation, which is presented in bright neutral tones comprises of a spacious studio room with a part vaulted ceiling, oriel window overlooking the designated garden area, a well equiped kitchenette with hob, microwave and dishwasher (the washing machine is situated in a laundry cupboard in the shower room). and a modern shower room. There is also a staircase leading to a useful mezanine loft storage area. The property is fully double glazed, offers underfloor heating, and is stylishly furnished throughout. There is a small area of garden (screened by conifers) immediately adjacent to the property which is designated for the occupants use. There is also one allocated parking space.