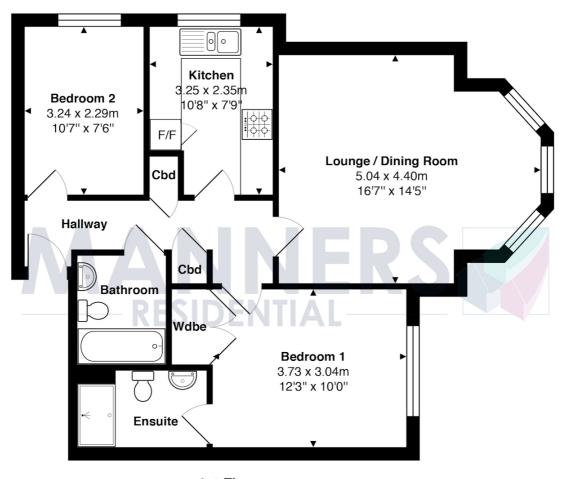

1st Floor

Total Approx. Gross Internal Area 62.6 m<sup>2</sup> ... 674 ft<sup>2</sup>

All measurements are approximate and for display purposes only. Not to scale.