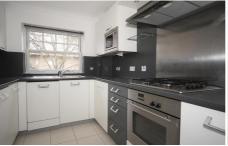

Enjoying mature and well tended communal grounds with ample resident and visitor parking facilities, the flat is approached via a communal hallway with stairs leading to the first floor landing.

Built and appointed to a high specification, the accommodation, which is presented in neutral tones comprises; a private entrance hall providing access to all principal rooms, a wonderful living room with large walk in bay window, a well equipped kitchen with built in appliances, a good sized master bedroom with an en suite shower room, a further double bedroom, and a modern bathroom with a shower over the bath. The whole being gas centrally heated and double glazed.