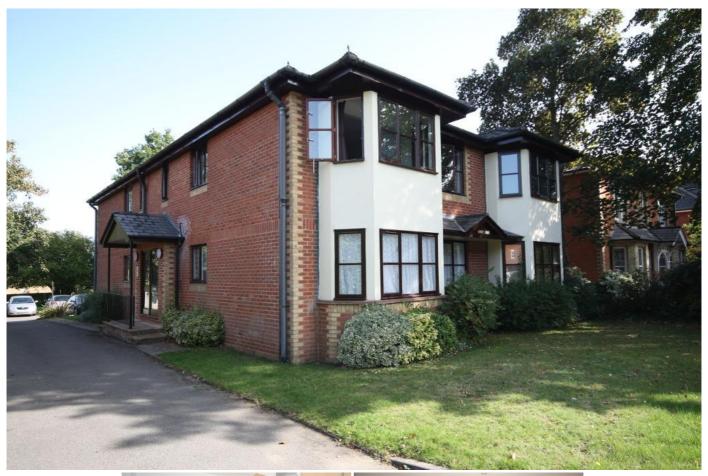

## Description

This spacious one bedroom first floor flat features a refitted kitchen, and is located in a highly sought after and convenient position close to Woking Park and the Leisure Centre and within walking distance of the town centre and station.

The accommodation comprises, communal entrance hall with security entry phone system, private entrance hall, spacious living room with bay window, refitted kitchen with appliances, large bedroom, bathroom, economical heating system, parking and communal garden.