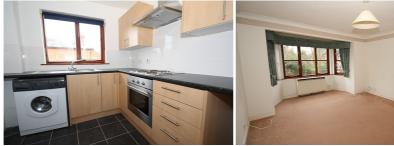

## Description

This spacious one bedroom first floor flat features a refitted kitchen, and is located in a highly sought after and convenient position close to Woking Park and the Leisure Centre and within walking distance of the town centre and station.

The accommodation comprises, communal entrance hall with security entry phone system, private entrance hall, spacious living room with bay window, refitted kitchen with appliances, large bedroom, bathroom, economical heating system, parking and communal garden.