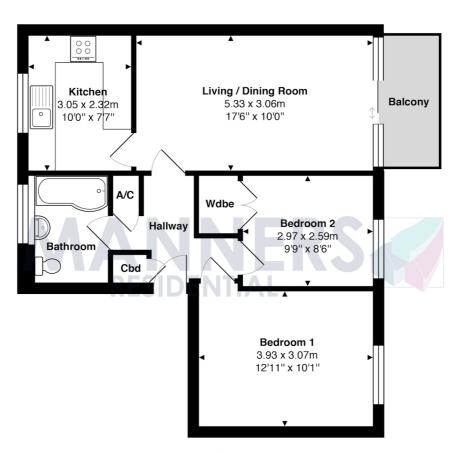

The spacious accommodation comprises, communal hall with security entry system, private entrance hall, large living room with balcony, modern kitchen with appliances, two double bedrooms, refitted bathroom with shower, good decorative order, electric heating system, garage in nearby block.

Total Approx. Gross Internal Area 57.1 m<sup>2</sup> ... 615 ft<sup>2</sup> (excluding balcony)

All measurements are approximate and for display purposes only. Not to scale.