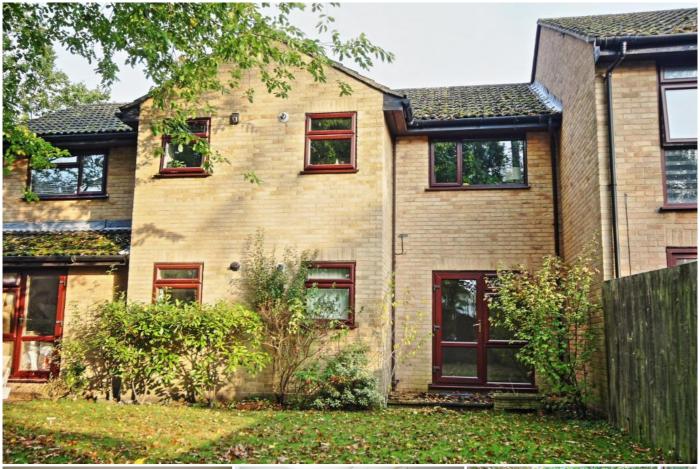

### **KEY FEATURES**

• GROUND FLOOR APARTMENT • LIVING ROOM WITH WOOD FLOORING • FITTED KITCHEN • BEDROOM WITH WINDOW • DRESSING ROOM/STUDY • WHITE BATHROOM SUITE • DIRECT ACCESS TO COMMUNAL GARDENS • UNFURNISHED • FIVE WEEK TENANCY DEPOSIT REQUIRED • EPC RATING:- C73

### Description

This one bedroom ground floor apartment is offered to the market in immaculate condition throughout.

The internal accommodation comprises a hallway, living room with direct access to the communal garden, a fitted kitchen with oven, hob & extractor, double bedroom with an en suite dressing room/study, three piece white bathroom suite. The property benefits from double glazing, gas heating and residents parking.