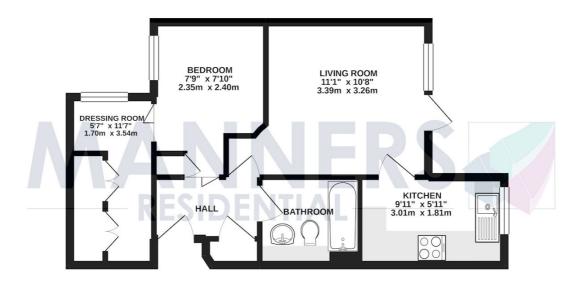

### Description

This one bedroom ground floor apartment is offered to the market in immaculate condition throughout.

The internal accommodation comprises a hallway, living room with direct access to the communal garden, a fitted kitchen with oven, hob & extractor, double bedroom with an en suite dressing room/study, three piece white bathroom suite. The property benefits from double glazing, gas heating and residents parking.

## GROUND FLOOR 414 sq.ft. (38.5 sq.m.) approx.

TOTAL FLOOR AREA: (144 sq.ft. (38.5 sq.m.) approx.

Whilst every attempt has been made to ensure the accuracy of the floorging contained been, measurement of doors, vandows, croms and any other items are approximate and no responsibility in taken for any error mission or mis-statement. This plan is not illustrative purposes only and should be used as such by any prospective purchaser. The services, systems and appliances shown have not been tested and no guaran as to their operationly of efficiency can be given.