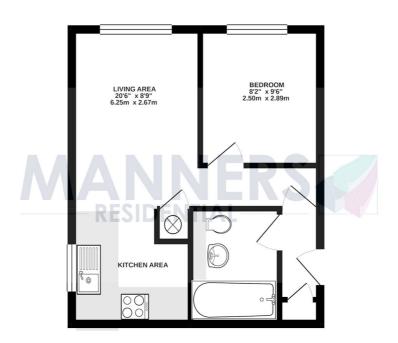

## Description

This well presented one bedroom first floor apartment is located in a pleasant residential area within walking distance of Byfleet village centre and a short drive to the M3 and M25.

The accommodation comprises: communal entrance hall with stairs to first floor landing, private entrance hall, good sized living room with modern refitted open plan kitchen, double bedroom, modern white bathroom suite with shower over bath, electric heating, fresh neutral decor and carpets, parking.

FIRST FLOOR FLAT 355 sq.ft. (33.0 sq.m.) approx.

TOTAL FLOOR AREA: 355 5g.ft. (33.0 s.g.m.) approx.

What servy attempts has been made to search the location of the floorgain consisted here, resourcement
of doors, sendows, rooms and any other terms are approximate and no responsibly is been for any error
emission or mis-catement. They plan is in fillulative purposes only and should be useful as such by any
prospective purchaser. The services, systems and appliances shown have not been tested and no guarante
as to their operability or efficiency can be given.