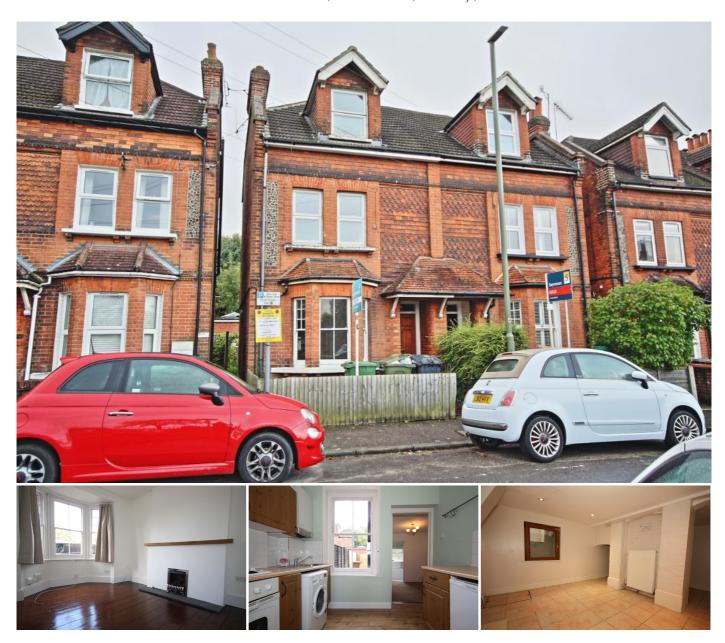

## 1 Bedroom Flat for Rent - £1,000 per month

13 Recreation Road, Guildford, Surrey, GU1 1HE

## **KEY FEATURES**

• GROUND FLOOR APARTMENT • LIVING ROOM WITH BAY WINDOW • KITCHEN WITH APPLIANCES • DOUBLE BEDROOM • PRIVATE GARDEN • GAS HEATING • BASEMENT ROOM FOR EXTRA STORAGE • UNFURNISHED • FIVE WEEK TENANCY DEPOSIT REQUIRED • EPC RATING:- E50

## Description

This ground floor apartment is in a delightful position across from a large open space and just a short walk to Guildford mainline train station, London Road train station and Guildford Town Centre.

The accomodation comprises: private entrance, living room with large bay window, kitchen with appliances, bathroom with shower, basement room for storage and gas central heating.

Additional Information: These particulars are meant as a guide only, and as such do not form part of a legally binding contract. Rent excludes the tenancy deposit of five weeks' rent up to an annual rent of £50,000 (£4166.67 pcm) and six weeks' rent above an annual rent of £50,000. A holding deposit of one weeks' rent is required upon making an Application For Tenancy which can be put towards the first month's rent, which will become payable upon signing the tenancy agreement. Should your Landlord accept a request to keep pets at the property, an additional monthly rent payment may be required. Upon request, further written information will be provided by the Agent.