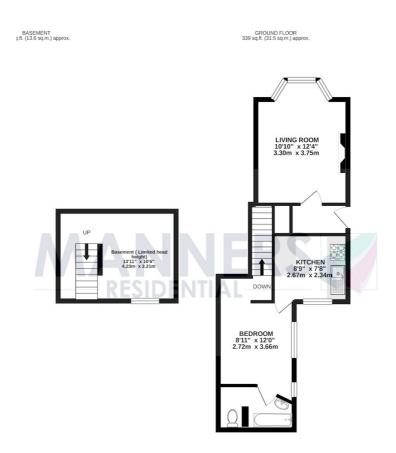

## **KEY FEATURES**

• GROUND FLOOR APARTMENT • LIVING ROOM WITH BAY WINDOW • KITCHEN WITH APPLIANCES • DOUBLE BEDROOM • PRIVATE GARDEN • GAS HEATING • BASEMENT ROOM FOR EXTRA STORAGE • UNFURNISHED • FIVE WEEK TENANCY DEPOSIT REQUIRED • EPC RATING:- E50

The accomodation comprises: private entrance, living room with large bay window, kitchen with appliances, bathroom with shower, basement room for storage and gas central heating.

Additional Information: These particulars are meant as a guide only, and as such do not form part of a legally binding contract. Rent excludes the tenancy deposit of five weeks' rent up to an annual rent of £50,000 (£4166.67 pcm) and six weeks' rent above an annual rent of £50,000. A holding deposit of one weeks' rent is required upon making an Application For Tenancy which can be put towards the first month's rent, which will become payable upon signing the tenancy agreement. Should your Landlord accept a request to keep pets at the property, an additional monthly rent payment may be required. Upon request, further written information will be provided by the Agent.