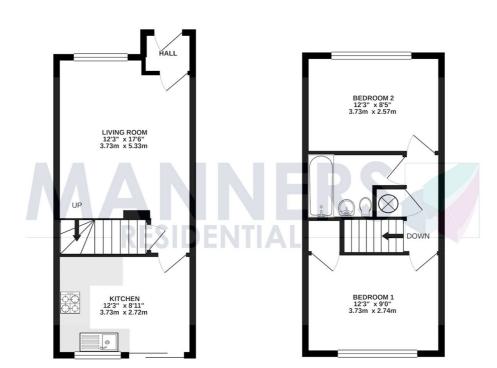

GROUND FLOOR 337 sq.ft. (31.3 sq.m.) approx.

1ST FLOOR 327 sq.ft. (30.4 sq.m.) approx

TO TAR E-LOOK AREA. God Still. (5.1.7 Sql11), glpToX. Whils every attempt has been made to ensure the accuracy of the hospital notational there, measurement of doors, windows, noons and any other items are approximate and no responsibility is taken for any error. omission or mis-statement. This pain is to literative paperosci and not also used as such ary arror, prospective purchase. The service, systems and applicances shown have not been tested and no guarante as to biter operativity or efficiency or ab or given can be given.