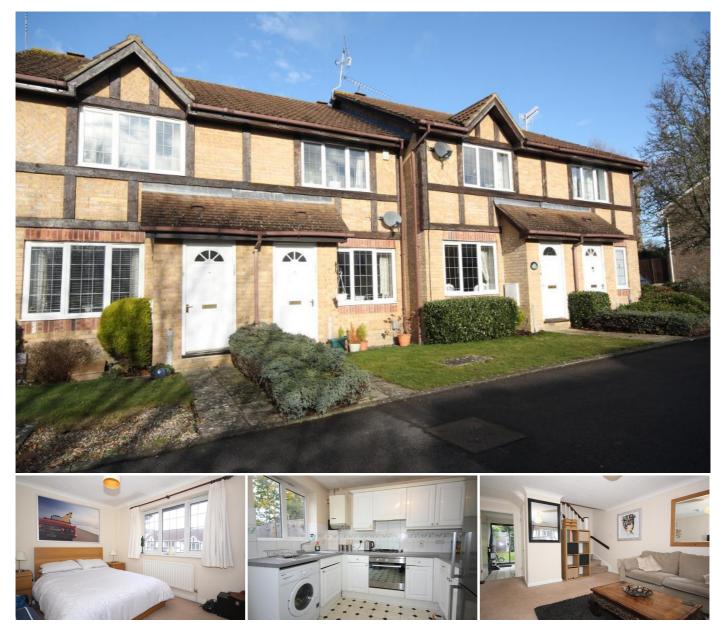

## Description

This terrace house is located in a convenient position within walking distance of local shops and Brookwood mainline station yet just a short drive or bus ride to Woking town centre and station. This property will also benefit from redecoration and new carpets prior to the start of a new tenancy.

The accommodation which will be presented in neutral tones throughout comprises: entrance hall, good sized living/dining room, fitted kitchen/breakfast room with appliances (excluding fridge/freezer), door providing access to the rear garden, stairs to first floor landing, two bedrooms, three piece white bathroom suite, gas radiator heating, private enclosed rear garden and residents parking.