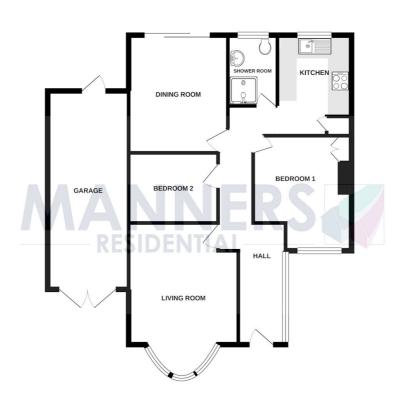

The accommodation comprises: Entrance hall, spacious living room, separate dining room with access to the rear garden, brand new refitted kitchen with built in oven and hob, two bedrooms, shower room, gas central heating. Good sized front and rear gardens, driveway and garage.

### **GROUND FLOOR**

TOTAL FLOOR AREA: 702 sq.ft. (65.2 sq.m.) approx.

Whits town attent has been made to ensure the accusary of the floorgins contained here, measurements of door, undows, rooms and any other terms are approximate and or opportunity is taken for any error ensurements or ensurement. The pain in the fitted temporation only and trade to use date such by prospective purchaser. The services, systems and appliances shown have not been tested and no quarante as to their operability or efficiency can be given.