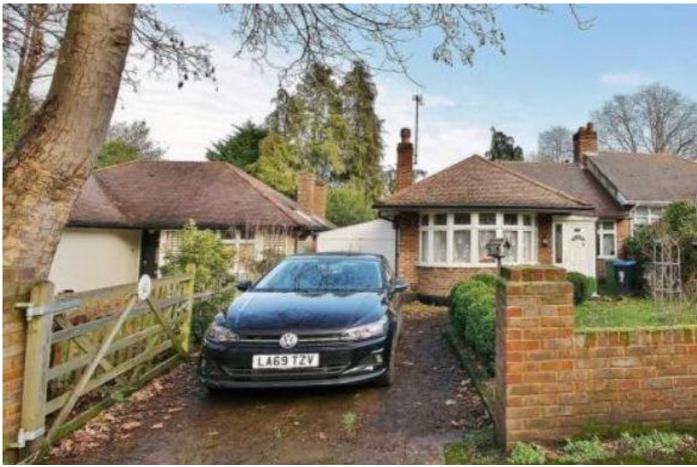

## Description

Located in a highly sought after and convenient position within walking distance of Goldsworth Primary school and Woking town centre and mainline station, this two bedroom semi detached character home features a brand new kitchen, an attached garage and driveway, and a good sized rear garden.

The accommodation comprises: Entrance hall, spacious living room, separate dining room with access to the rear garden, brand new refitted kitchen with built in oven and hob, two bedrooms, shower room, gas central heating. Good sized front and rear gardens, driveway and garage.