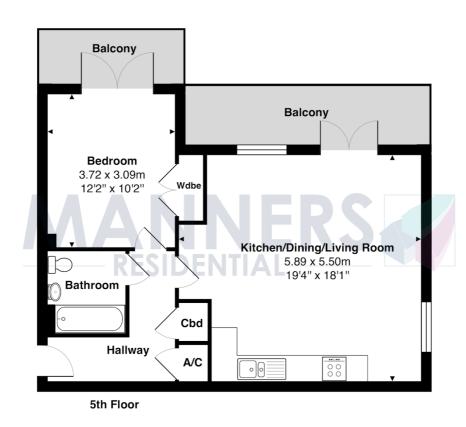

## Description

This fifth floor apartment is located in a prime central position of Woking's town centre within a short walk of the mainline train station.

The accommodation comprises of communal entrance hall, security video and entry phone system, lift, private hallway, large open plan reception room with access to a private balcony, fully fitted kitchen with appliances, master bedroom with built in double wardrobes and access to a private balcony, well appointed bathroom with shower over the bath, electric heating system and neutral décor and carpets, one allocated parking space.

Total Approx. Gross Internal Area 54.5 m<sup>2</sup> ... 587 ft<sup>2</sup> (excluding balcony) All measurements are approximate and for display purposes only. Not to scale.