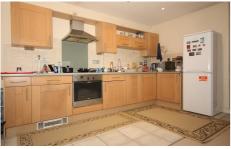

## Description

This fifth floor apartment is located in a prime central position of Woking's town centre within a short walk of the mainline train station.

The accommodation comprises of communal entrance hall, security video and entry phone system, lift, private hallway, large open plan reception room with access to a private balcony, fully fitted kitchen with appliances, master bedroom with built in double wardrobes and access to a private balcony, well appointed bathroom with shower over the bath, electric heating system and neutral décor and carpets, one allocated parking space.