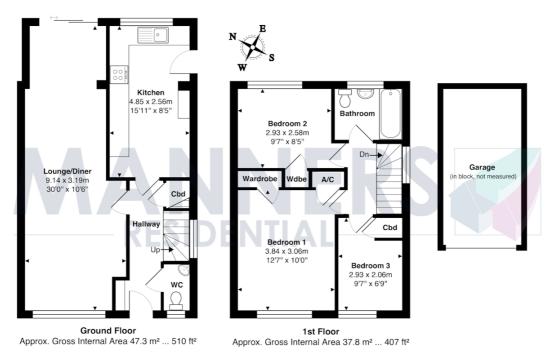

## Description

This end of terrace neo-Georgian town house is well presented and is located within walking distance of Goldsworth Primary School, Woking town centre and the mainline train station.

The accommodation comprises of entrance hall, downstairs refitted cloakroom, large lounge/dining room, modern kitchen with appliances, three good sized bedrooms, modern family bathroom with shower, fresh neutral décor, gas heating, double glazing, front and rear gardens with its own garage in a nearby block.

Total Approx. Gross Internal Area 85.1 m² ... 917 ft² (excluding garage)

All measurements are approximate and for display purposes only. Not to scale.