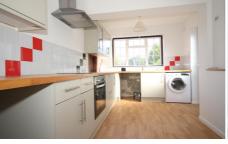

## Description

This end of terrace neo-Georgian town house is well presented and is located within walking distance of Goldsworth Primary School, Woking town centre and the mainline train station.

The accommodation comprises of entrance hall, downstairs refitted cloakroom, large lounge/dining room, modern kitchen with appliances, three good sized bedrooms, modern family bathroom with shower, fresh neutral décor, gas heating, double glazing, front and rear gardens with its own garage in a nearby block.