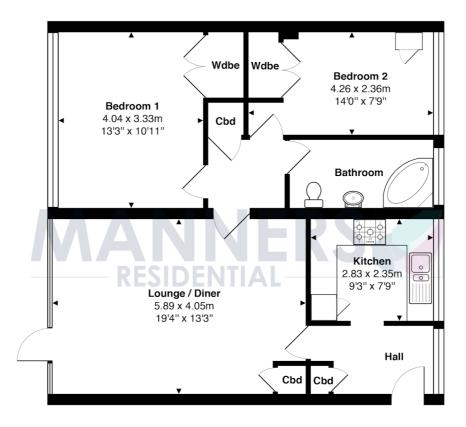

## **Ground Floor**

Total Approx. Gross Internal Area 72.8 m<sup>2</sup> ... 784 ft<sup>2</sup> All measurements are approximate and for display purposes only. Not to scale.

Telephone: 01483 590059 Email: property@mannersresidential.com Website: www.mannersresidential.com