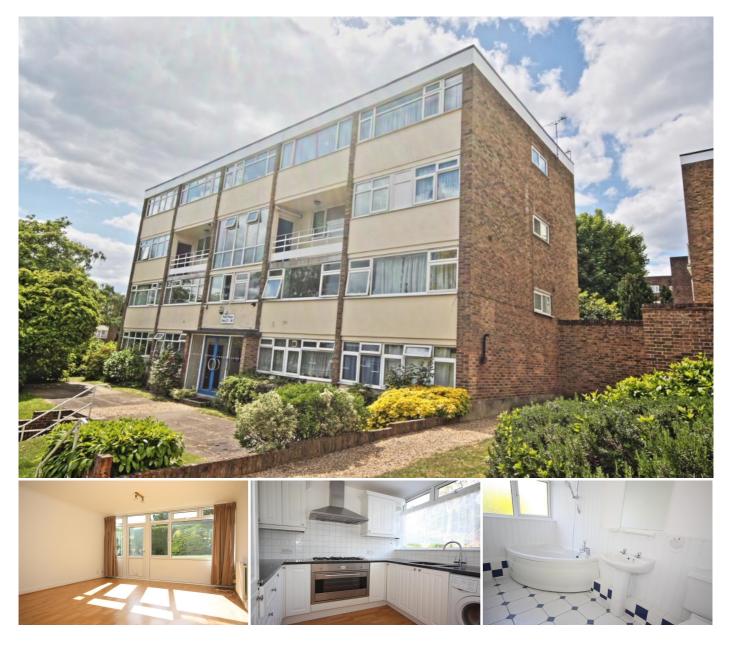

## Description

This well presented and spacious two bedroom flat, is located in this highly sought after and conveniently positioned area within five minutes walk of Woking town centre and mainline train station.

The accommodation comprises, communal hall, spacious living room with doors to communal gardens, kitchen, inner hallway, two double bedrooms, bathroom with corner bath and shower, communal gardens & garage.