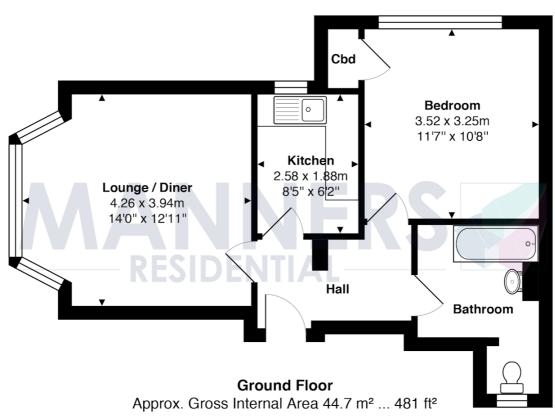

The property is extremely well presented throughout and benefits from having allocated parking, pleasant well maintained communal gardens and gas central heating. The light and airy accommodation comprises of communal front door with security entry phone system, communal hallway, private entrance, spacious living room with a wonderful bay window, refitted kitchen with appliances, spacious double bedroom and three piece white bathroom suite.

All measurements are approximate and for display purposes only. Not to scale.