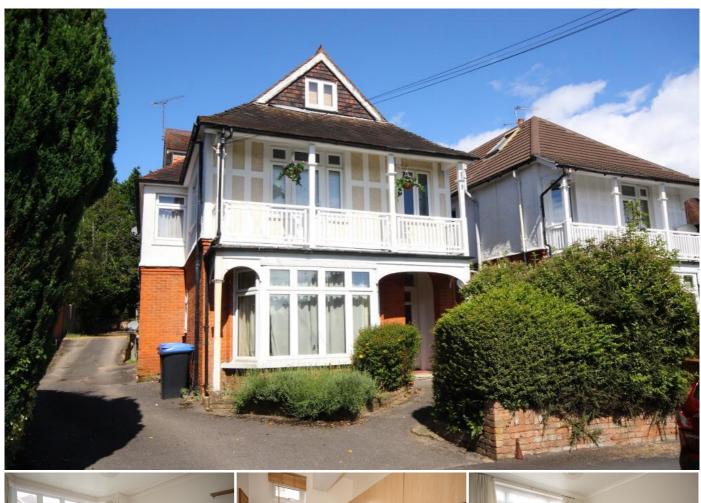

## Description

This light and airy apartment is presented in excellent condition throughout and benefits from having residents parking. It is located within a short walk of Woking town centre and the mainline train station.

The property is extremely well presented throughout and benefits from having allocated parking, pleasant well maintained communal gardens and gas central heating. The light and airy accommodation comprises of communal front door with security entry phone system, communal hallway, private entrance, spacious living room with a wonderful bay window, refitted kitchen with appliances, spacious double bedroom and three piece white bathroom suite.