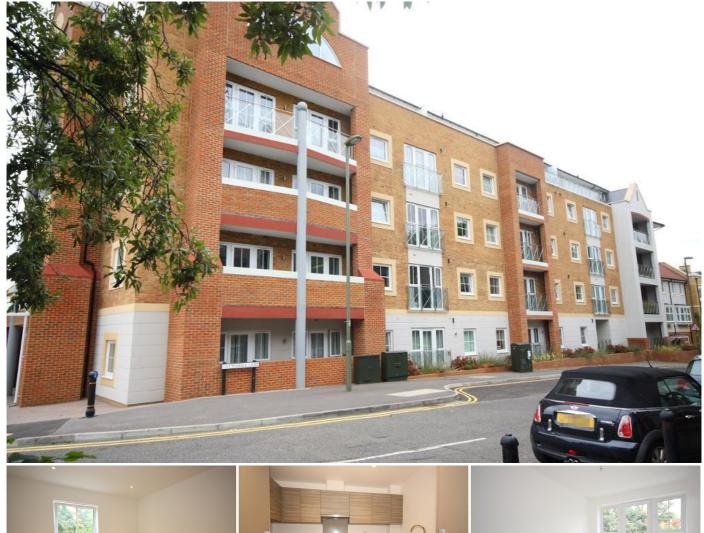

## Description

Located within walking distance of the charming market town of Godalming, this light and airy first floor apartment forms part of this stunning development.

The accommodation comprises of communal entrance with secure post boxes and entry system, communal stairs and lift to all floors, personal front door to entrance hallway with storage cupboard, open plan reception room with contemporary kitchen units incorporating integrated appliances, master bedroom with double wardrobes and en suite shower room, further second bedroom with south facing balcony and master bathroom. The property also benefits from having gas heating, double glazing & secure allocated parking space.