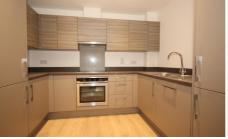

## Description

Located within walking distance of the charming market town of Godalming, this light and airy first floor apartment forms part of this stunning development.

The accommodation comprises of communal entrance with secure post boxes and entry system, communal stairs and lift to all floors, personal front door to entrance hallway with storage cupboard, open plan reception room with contemporary kitchen units incorporating integrated appliances, master bedroom with double wardrobes and en suite shower room, further second bedroom with south facing balcony and master bathroom. The property also benefits from having gas heating, double glazing & secure allocated parking space.