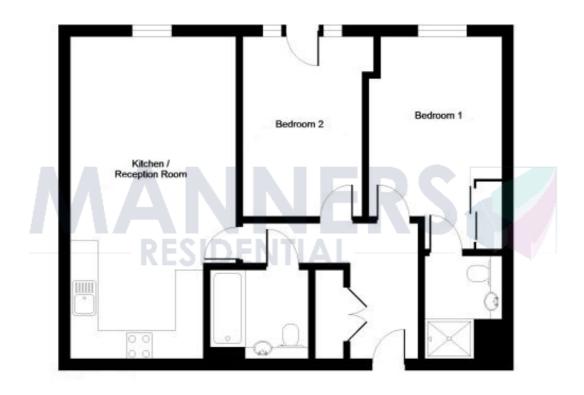

## Description

Located within walking distance of the charming market town of Godalming, this light and airy first floor apartment forms part of this stunning development.

The accommodation comprises of communal entrance with secure post boxes and entry system, communal stairs and lift to all floors, personal front door to entrance hallway with storage cupboard, open plan reception room with contemporary kitchen units incorporating integrated appliances, master bedroom with double wardrobes and en suite shower room, further second bedroom with south facing balcony and master bathroom. The property also benefits from having gas heating, double glazing & secure allocated parking space.