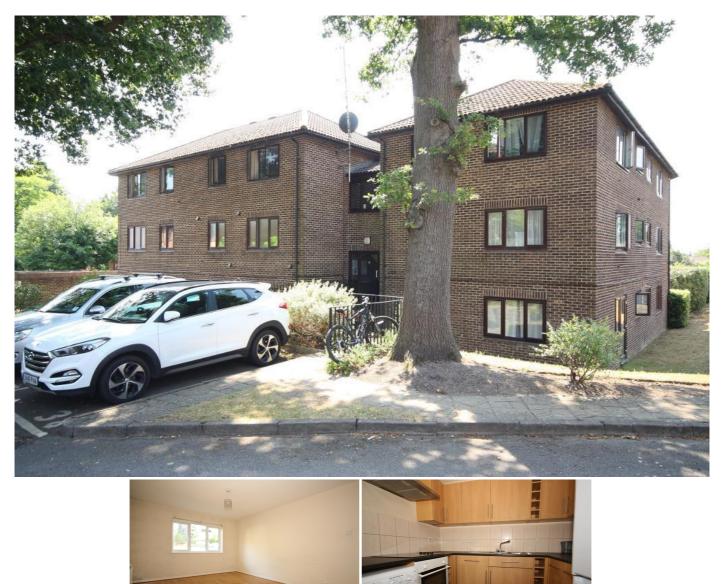

## Description

This spacious and well presented one bedroom flat forms part of this sought after development, which is conveniently located in a central position, within a short walk of Woking town centre and mainline station.

The accommodation which is presented in neutral tones throughout comprises, hall with large storage cupboard, large living room, modern kitchen with appliances, double bedroom, modern bathroom with shower, electrical heating, fresh neutral décor, laminate flooring, residents parking.