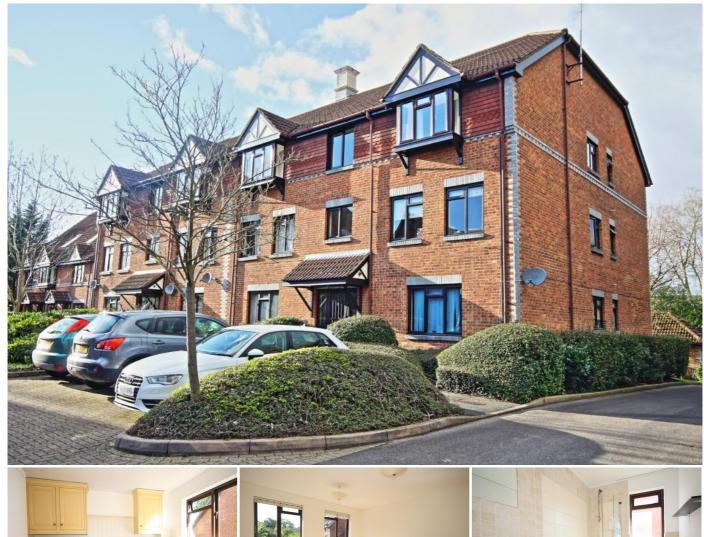

## MANNERS RESIDENTIAL

2 Bedroom Flat for Rent - £1,100 per month

Tintagel Way, Oriental Road, Woking, Surrey, GU22 7DG

## Description

A spacious and well presented two bedroom flat, located on the highly sought after "Grange" development, within a short walk of Woking town centre and mainline station.

The accommodation comprises, communal hall with security entrance system, private entrance hall, spacious living room, fitted kitchen with appliances, two double bedrooms, refitted white bathroom with shower, electrical heating, good décor. (Garage not included).