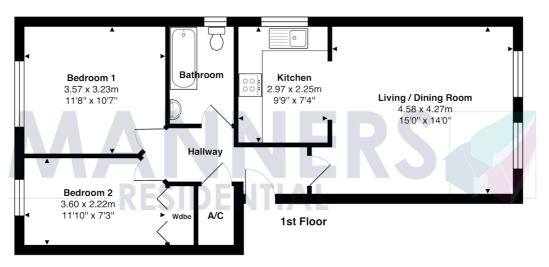

Total Approx. Gross Internal Area 59.6 m<sup>2</sup> ... 642 ft<sup>2</sup> All measurements are approximate and for display purposes only. Not to scale.