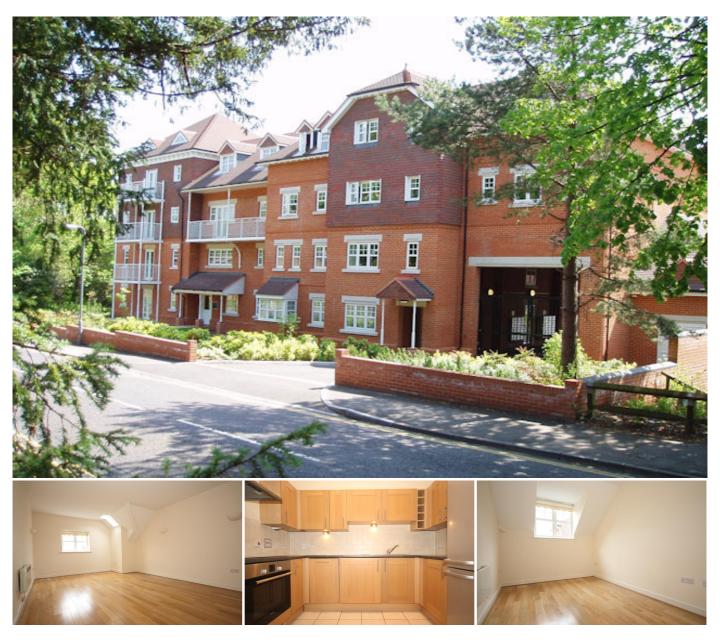

## Description

A particularly spacious two bedroom, two bathroom top floor apartment forming part of this highly desirable development, located in a convenient and sought after position within a stone's throw of Woking town centre, station and park.

The accommodation comprises: Communal entrance hall with security entry phone system and passenger lift, private entrance hall, large lounge, modern fitted kitchen with appliances, master bedroom with en suite shower room, further double bedroom, main bathroom, neutral décor, wood laminate flooring, allocated undercover car parking.