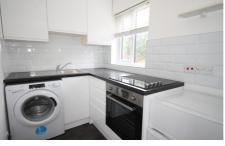

## **KEY FEATURES**

• FIRST FLOOR STUDIO FLAT • STUDIO ROOM • BRAND NEW REFITTED KITCHEN • BUILT IN BEDROOM FURNITURE • SECURITY ENTRY PHONE SYSTEM • DOUBLE GLAZED WINDOWS • RESIDENTS PARKING • PART FURNISHED • FIVE WEEK TENANCY DEPOSIT REQUIRED • EPC RATING:- E49

## Description

A first floor studio flat, located on the sought after "Grange" development, walking distance of Woking town centre and mainline station.

The neutrally decorated accommodation comprises, communal entrance hall with security entry phone system, private entrance hall, bed/sitting room with built in furniture, recently refitted kitchen with cooker, fridge and washing machine, modern bathroom with electric shower, electric heating, double glazed windows and allocated parking.