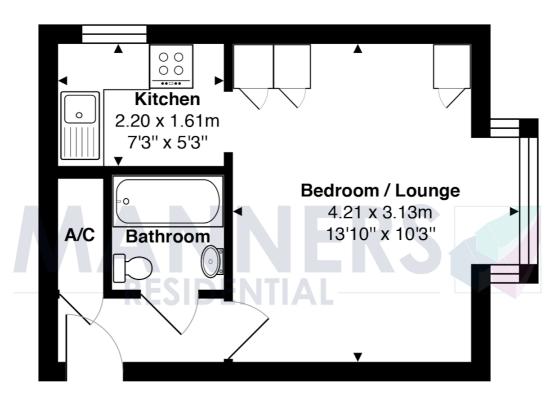

## Description

A first floor studio flat, located on the sought after "Grange" development, walking distance of Woking town centre and mainline station.

The neutrally decorated accommodation comprises, communal entrance hall with security entry phone system, private entrance hall, bed/sitting room with built in furniture, recently refitted kitchen with cooker, fridge and washing machine, modern bathroom with electric shower, electric heating, double glazed windows and allocated parking.

1st Floor

Total Approx. Gross Internal Area 24.1 m<sup>2</sup> ... 259 ft<sup>2</sup>

All measurements are approximate and for display purposes only. Not to scale.