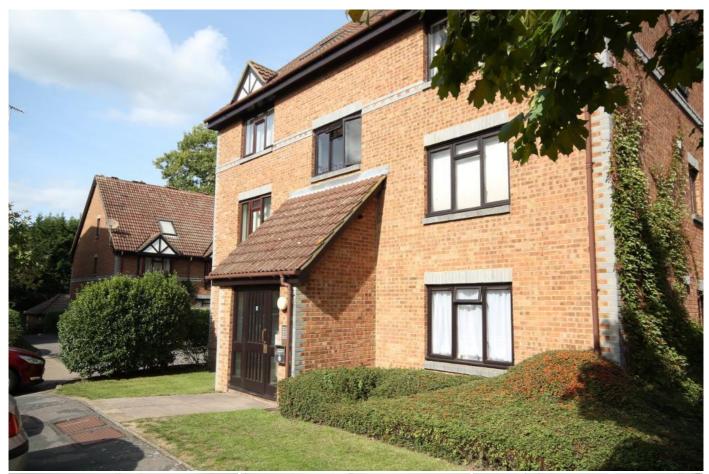

## Description

A first floor studio flat, located on the sought after "Grange" development, walking distance of Woking town centre and mainline station.

The neutrally decorated accommodation comprises, communal entrance hall with security entry phone system, private entrance hall, bed/sitting room with built in furniture, recently refitted kitchen with cooker, fridge and washing machine, modern bathroom with electric shower, electric heating, double glazed windows and allocated parking.