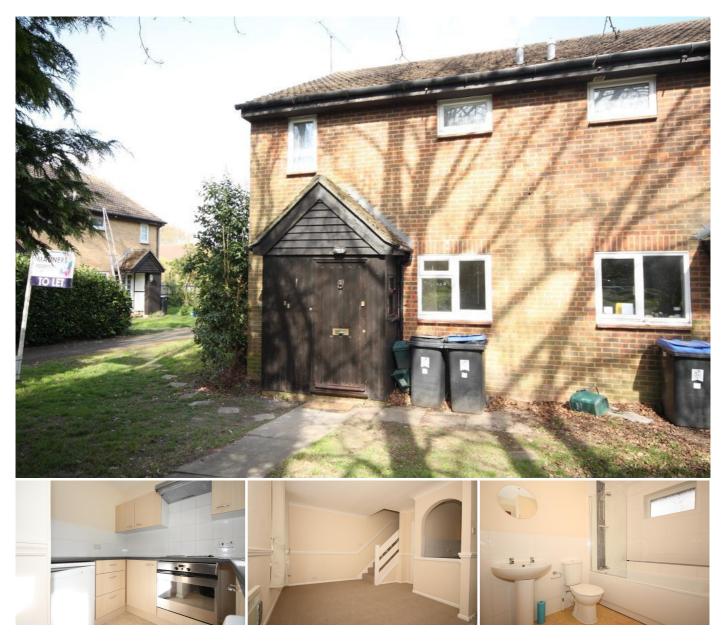

## Description

This neutrally decorated house with a white bathroom suite is located at the end of a quiet cul de sac in a favoured area of Goldsworth Park, within walking distance of Goldsworth Park shopping centre and lake and just a short drive or bus ride to Woking town centre and mainline station.

The accommodation which is presented in fresh neutral tones comprises: enclosed entrance porch, good sized living room, modern kitchen with appliances, landing, good sized double aspect bedroom, white bathroom suite with shower, neutral carpets, double glazing, fresh neutral décor, open plan garden, residents parking.