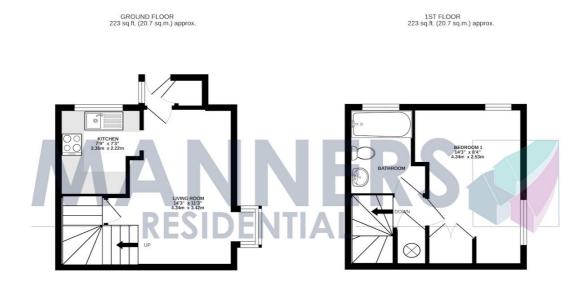

TOTAL FLOOR AREA: 4445 sq.ft. (41.4 sq.m.) approx. White very attempt has been made to ensure the accuracy of the toopten contained here. These and ensure the of does, and/week that been made to ensure the accuracy of the toopten contained here. The service, systems and appliances show have not been toteed as such years prospective purchaser. This pairs in the fluctuative purposes only and should be used as such years as to the regulative or efficiency can be given.