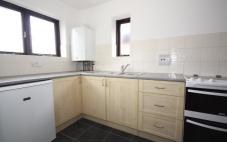

The neutrally presented accommodation comprises entrance hallway with a storage cupboard and built in wardrobe, good sized living room, separate kitchen with appliances, two bedrooms, and a white bathroom suite. The apartment also benefits from having gas radiator heating and an allocated parking space.