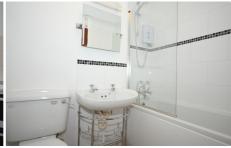

The neutrally presented accommodation comprises entrance hallway with a storage cupboard and built in wardrobe, good sized living room, separate kitchen with appliances, two bedrooms, and a white bathroom suite. The apartment also benefits from having gas radiator heating and an allocated parking space.