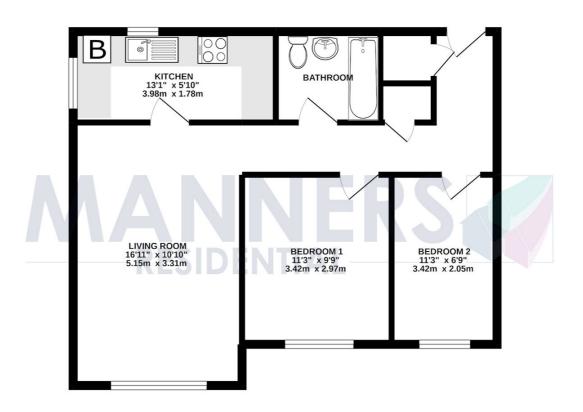

The neutrally presented accommodation comprises entrance hallway with a storage cupboard and built in wardrobe, good sized living room, separate kitchen with appliances, two bedrooms, and a white bathroom suite. The apartment also benefits from having gas radiator heating and an allocated parking space.

TOTAL FLOOR AREA: 593 sq.ft. (55.1 sq.m.) approx.

White very afterept has been made to ensure the accuracy of the floorplan consained here, measurements of doors, window, norm and any other them are approximate and in responsibility of least not a ray error, emission or mis-statement. This plan is for flustratine purposes only and should be used as such by any prospective purchaser. The services, systems and appliances shown have not been tested and no guarantee as to their operability or efficiency can be given.