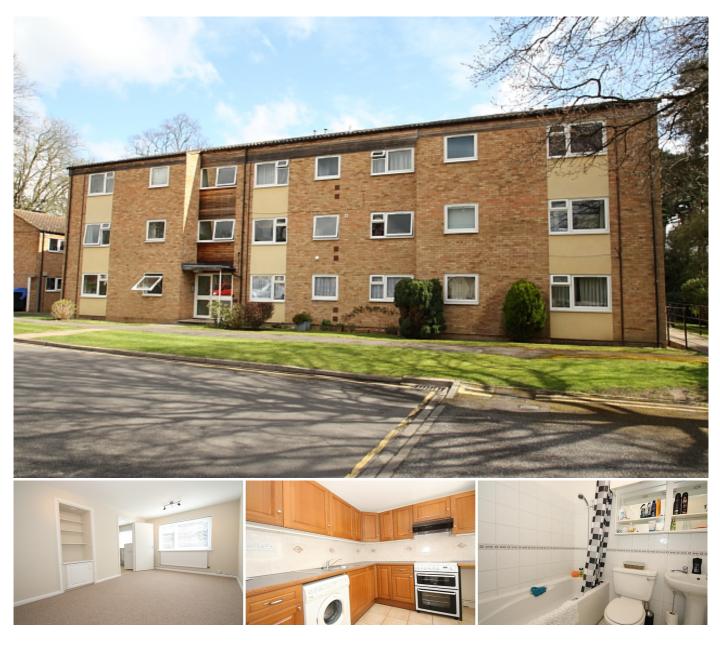

## **1 Bedroom Flat for Rent - £900 per month** Fleetwood Court, Madeira Road, West Byfleet, Surrey, KT14 6BE

## **KEY FEATURES**

• FIRST FLOOR FLAT • LIGHT & AIRY ACCOMMODATION • SPACIOUS LIVING ROOM • KITCHEN WITH APPLIANCES • DOUBLE BEDROOM WITH WARDROBES • BATHROOM WITH SHOWER • HOT WATER AND HEATING INCLUDED IN RENT • UNFURNISHED • FIVE WEEK TENANCY DEPOSIT REQUIRED • EPC RATING:-C73

## Description

Includes heating & hot water. A well presented first floor one double bedroom flat presented in excellent order throughout and is also within easy walking distance of West Byfleet village centre and mainline train station.

The neutrally decorated and carpeted accommodation comprises: Communal entrance hall, private entrance hallway with storage cupboards, spacious living room, fitted kitchen with appliances, one double bedroom with built in wardrobe, fitted bathroom with shower, double glazing and communal gardens. Hot water and heating included in rent.