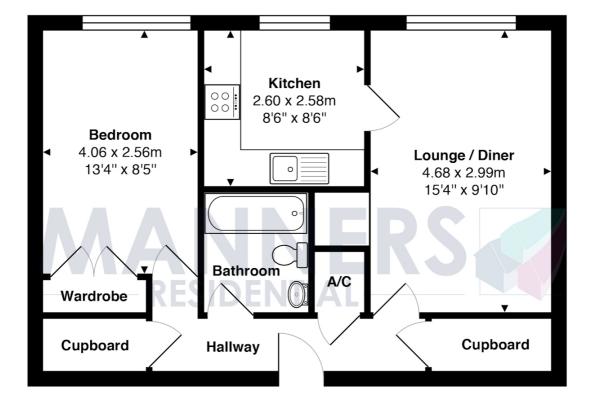

The neutrally decorated and carpeted accommodation comprises: Communal entrance hall, private entrance hallway with storage cupboards, spacious living room, fitted kitchen with appliances, one double bedroom with built in wardrobe, fitted bathroom with shower, double glazing and communal gardens. Hot water and heating included in rent.

## 1st Floor

Total Approx. Gross Internal Area 47.7 m<sup>2</sup> ... 514 ft<sup>2</sup>

All measurements are approximate and for display purposes only. Not to scale.